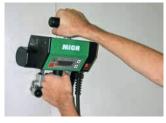

## Compact, lightweight, high speed

- small and light but with very high welding performance
- perfect for thin material and overhead welding
- powerful drive system
- patented high tech ceramic wedge
- stepless adjustment of all welding parameters
- user friendly operation
- material welding range: PE-LD, PE-HD, PE-C, PVC-P, PP, ECB, EVA, TPO