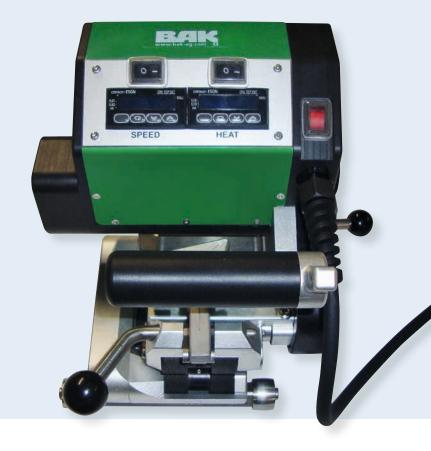

## MION

## Compact, lightweight, high speed

- small and light but with very high welding performance
- perfect for thin material and overhead welding
- powerful drive system
- patented high tech ceramic wedge
- stepless adjustment of all welding parameters
- user friendly operation
- material welding range: PE-LD, PE-HD, PE-C, PVC-P, PP, ECB, EVA, TPO

The smallest and lightest compact wedge welder in the world. For the welding of all different material without changing the wedge.

| Technical data                              |       |                   |
|---------------------------------------------|-------|-------------------|
| Voltage                                     | V     | 120/230           |
| Frequency                                   | Hz    | 50/60             |
| Power consumption                           | W     | 1500              |
| Temperature                                 | °C    | 20-500            |
| Speed                                       | m/min | 0,8-5,5           |
| Welding pressure                            | N     | max. 1000         |
| Size (lxwxh)                                | mm    | 210x210x210       |
| Seam dimensions<br>(other sizes on request) | mm    | 15-15-15          |
| Weight                                      | kg    | 5,6 with 5 m cord |
| Markings                                    |       | CE                |