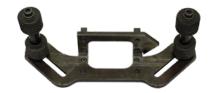

Plate facing-off Plate beveling Pipe beveling

Continuous angle adjustment from 0 to 60 degrees.

37% reduced vibration

BM-21 contains anti-vibration system including special shaped gripping construction with 4 dampers, enabling more comfortable operation, minimizing unwanted vibrations.