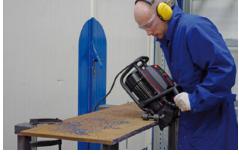

Plate facing-off Plate beveling Pipe beveling

Continuous angle adjustment from 0 to 60 degrees.

37% reduced vibration

BM-21 contains anti-vibration system including special shaped gripping construction with 4 dampers, enabling more comfortable operation, minimizing unwanted vibrations.

According to manufacturer's research the new anti-vibration system reduces vibration perceptibility by 37%.

Mono block milling head, with 10 indexable inserts fixed with screws.

Cutting Insert (1 piece), sold 10pcs/box Product code: PLY-000282