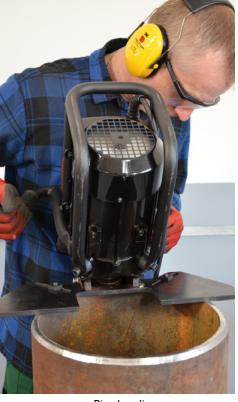

## **BM-21** | BEVELLING MACHINE

Most important features include:

- new single milling head equipped with 10 square inserts, that makes machining process far more efficient with little operator's effort
- fast and easy exchange of inserts with no need for special adjustment
- extended working range from 0 to 60 degrees with continuous angle adjustment
- · easy setting of bevel angle and bevel width
- vibration insulation protects both the operator and electronics against vibration
- one universal guide plate for beveling both plates and pipes replaces 3 different attachments used with BM-20

Max. bevel width 21 mm

Bevel angles 0-60

Top beveling

Facing off

Pipe beveling OD 150-300mm OD 260-600mm (option)

| BM-21 TECHNICAL SPECIFICATION |                                                               |
|-------------------------------|---------------------------------------------------------------|
| Power supply                  | 230VAC/50Hz or 115 VAC/60 Hz                                  |
| Induction motor               | with increased start-up current                               |
| Power                         | 1100 W                                                        |
|                               | BM-21S: 1600 W (for 50 Hz); 1800 W (for 60 Hz)                |
| Spindle speed                 | 2820 rpm                                                      |
|                               | BM-21S: 1360-1630 rpm (at 230 V) and 1300-1560 rpm (at 115 V) |
| Tooling                       | integrated milling head with 10 square TCT inserts            |
| Beveling angle                | 0-60° with continuous angle adjustment                        |
| Max bevel width               | 21 mm                                                         |
| Weight                        | 20 kg (43 lbs)                                                |
|                               | BM-21S: 23 kg (51 lbs)                                        |