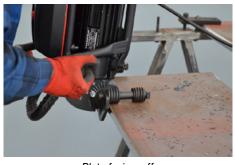

Plate facing-off Plate beveling Pipe beveling

Continuous angle adjustment from 0 to 60 degrees.

37% reduced vibration

BM-21 contains anti-vibration system including special shaped gripping construction with 4 dampers, enabling more comfortable operation, minimizing unwanted vibrations.