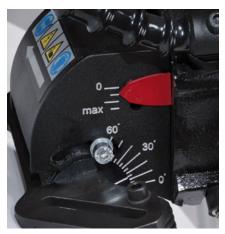

Max. bevel width 21 mm

Bevel angles 0-60

Top beveling

Facing off

Pipe beveling OD 150-300mm OD 260-600mm (option)

| BM-21 TECHNICAL SPECIFICATION |                                                               |
|-------------------------------|---------------------------------------------------------------|
| Power supply                  | 230VAC/50Hz or 115 VAC/60 Hz                                  |
| Induction motor               | with increased start-up current                               |
| Power                         | 1100 W                                                        |
|                               | BM-21S: 1600 W (for 50 Hz); 1800 W (for 60 Hz)                |
| Spindle speed                 | 2820 rpm                                                      |
|                               | BM-21S: 1360-1630 rpm (at 230 V) and 1300-1560 rpm (at 115 V) |
| Tooling                       | integrated milling head with 10 square TCT inserts            |
| Beveling angle                | 0-60° with continuous angle adjustment                        |
| Max bevel width               | 21 mm                                                         |
| Weight                        | 20 kg (43 lbs)                                                |
|                               | BM-21S: 23 kg (51 lbs)                                        |

Plate facing-off Plate beveling Pipe beveling

Continuous angle adjustment from 0 to 60 degrees.

37% reduced vibration

BM-21 contains anti-vibration system including special shaped gripping construction with 4 dampers, enabling more comfortable operation, minimizing unwanted vibrations.