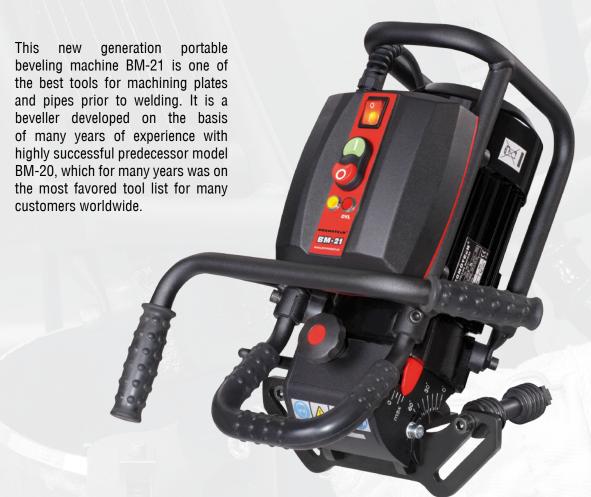

## **BM-21** | BEVELLING MACHINE

Most important features include:

- new single milling head equipped with 10 square inserts, that makes machining process far more efficient with little operator's effort
- fast and easy exchange of inserts with no need for special adjustment
- extended working range from 0 to 60 degrees with continuous angle adjustment
- · easy setting of bevel angle and bevel width
- vibration insulation protects both the operator and electronics against vibration
- one universal guide plate for beveling both plates and pipes replaces 3 different attachments used with BM-20

Max. bevel width 21 mm

Bevel angles 0-60

Top beveling

Facing off

Pipe beveling OD 150-300mm OD 260-600mm (option)

| BM-21 TECHNICAL SPECIFICATION |                                                               |
|-------------------------------|---------------------------------------------------------------|
| Power supply                  | 230VAC/50Hz or 115 VAC/60 Hz                                  |
| Induction motor               | with increased start-up current                               |
| Power                         | 1100 W                                                        |
|                               | BM-21S: 1600 W (for 50 Hz); 1800 W (for 60 Hz)                |
| Spindle speed                 | 2820 rpm                                                      |
|                               | BM-21S: 1360-1630 rpm (at 230 V) and 1300-1560 rpm (at 115 V) |
| Tooling                       | integrated milling head with 10 square TCT inserts            |
| Beveling angle                | 0-60° with continuous angle adjustment                        |
| Max bevel width               | 21 mm                                                         |
| Weight                        | 20 kg (43 lbs)                                                |
|                               | BM-21S: 23 kg (51 lbs)                                        |