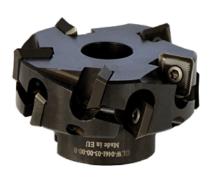

According to manufacturer's research the new anti-vibration system reduces vibration perceptibility by 37%.

Mono block milling head, with 10 indexable inserts fixed with screws.

Cutting Insert (1 piece), sold 10pcs/box Product code: PLY-000282