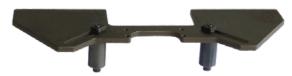

Plate facing-off Plate beveling Pipe beveling

Continuous angle adjustment from 0 to 60 degrees.

37% reduced vibration

BM-21 contains anti-vibration system including special shaped gripping construction with 4 dampers, enabling more comfortable operation, minimizing unwanted vibrations.