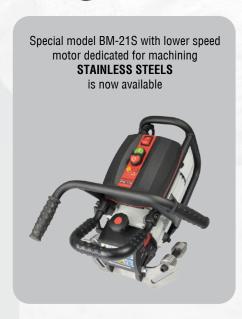

Max. bevel width 21 mm

Bevel angles 0-60

Top beveling

Facing off

Pipe beveling OD 150-300mm OD 260-600mm (option)

| BM-21 TECHNICAL SPECIFICATION |                                                               |
|-------------------------------|---------------------------------------------------------------|
| Power supply                  | 230VAC/50Hz or 115 VAC/60 Hz                                  |
| Induction motor               | with increased start-up current                               |
| Power                         | 1100 W                                                        |
|                               | BM-21S: 1600 W (for 50 Hz); 1800 W (for 60 Hz)                |
| Spindle speed                 | 2820 rpm                                                      |
|                               | BM-21S: 1360-1630 rpm (at 230 V) and 1300-1560 rpm (at 115 V) |
| Tooling                       | integrated milling head with 10 square TCT inserts            |
| Beveling angle                | 0-60° with continuous angle adjustment                        |
| Max bevel width               | 21 mm                                                         |
| Weight                        | 20 kg (43 lbs)                                                |
|                               | BM-21S: 23 kg (51 lbs)                                        |