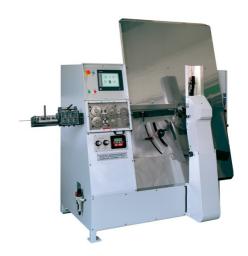

## CFR Ring Forming and Welding Machine

http://www.whitelegg.com/products/wire-forming/wire-forming-welding/cfr-ring-forming-and-welding-machine

## For the production of high accuracy butt welded rings in mild steel, stainless steel and galvanised wires.

- High Production
- High Precision
- · Quick set up times
- Unique four roller forming system
- Perpendicular cut feature ensure ring roundness
- Ideal for long and short production runs