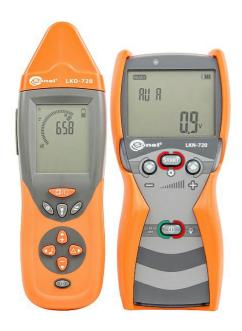

# **LKZ-720**

Indeks: WMGBLKZ720

Wires and pipe locator

### **Description**

- Detection of wires and cables (live or not)
  - detection of cables in ceilings, walls and floors,
  - · detection of breaks in cables,
  - tracing cables in building installation,
  - · locating power points and switches in buildings,
  - locating short circuits between leads,
  - tracing shielded cables,
  - tracing cables in metal ducts.
- Identification of fuses on the distribution board.
- Tracing underground cables.
- Tracing conductive water and heating pipelines.
- Non-contact detection of live cables.

#### Features:

- the function 3D in the receiver detecting the direction of current flow and accurate locating the object,
- phase detection mode,
- receiver operation with four transmitters at the same time to locate interruptions or distinguish wires,
- a LED bright torch,

- headphone socket in receiver,
- screens backlight for work in dark,
- transmission battery status and settings of the transmitter to the receiver
- operation in wide range of rated voltage, up to 500V RMS,
- measurement of voltage at the object to 500 Vrms,
- three levels of transmitter amplification,
- automatic or manual selection of transmitter operation modes,
- five modes of wire tracer operation voltage, current, current-voltage, power and clamp,
- software upgrade via USB,
- additional accessories enable precise localization such as contact or non-contact probes and measurement clamp.