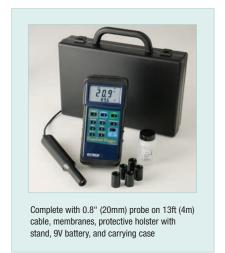

## **Features:**

- Large 1.4" (36mm) LCD displays both oxygen and temperature values
- Measures dissolved oxygen from 0 to 20.0mg/L and 0 to 100.0% oxygen plus temperature from 32 to 122°F (0 to 50°C)
- Automatic Temperature Compensation from 0 to 50°C via temperature probe sensor built into polarographic type oxygen probe
- Fast 0.8 second sampling time
- Recall Min/Max/Average readings and Data Hold
- Built-in RS-232 PC serial interface with optional data acquisition software and datalogger
- · Auto power off saves battery life
- Complete with 0.8" (20mm) diameter probe on 13ft (4m) cable, 5 membranes, rubber holster, 9V battery and hard case
- Optional Windows® Data Acquisition Software and serial cable enable user to display and capture readings on a PC, and set time intervals and alarms
- Optional battery operated Datalogger module stores over 8000 readings for later transfer to a PC