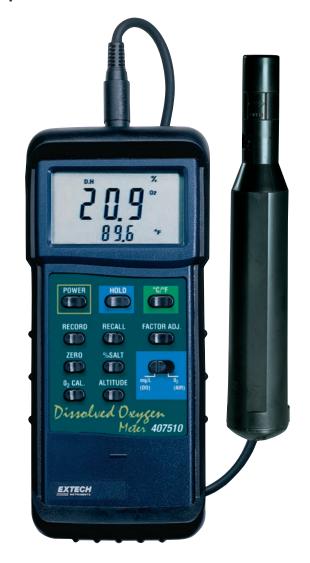

## **Heavy Duty Dissolved Oxygen Meter**

Dual display of oxygen concentration and temperature

With RS-232 PC interface for data acquisition and datalogging applications

## **Features:**

- Large 1.4" (36mm) LCD displays both oxygen and temperature values
- Measures dissolved oxygen from 0 to 20.0mg/L and 0 to 100.0% oxygen plus temperature from 32 to 122°F (0 to 50°C)
- Automatic Temperature Compensation from 0 to 50°C via temperature probe sensor built into polarographic type oxygen probe
- Fast 0.8 second sampling time
- Recall Min/Max/Average readings and Data Hold
- Built-in RS-232 PC serial interface with optional data acquisition software and datalogger
- · Auto power off saves battery life
- Complete with 0.8" (20mm) diameter probe on 13ft (4m) cable, 5 membranes, rubber holster, 9V battery and hard case
- Optional Windows® Data Acquisition Software and serial cable enable user to display and capture readings on a PC, and set time intervals and alarms
- Optional battery operated Datalogger module stores over 8000 readings for later transfer to a PC