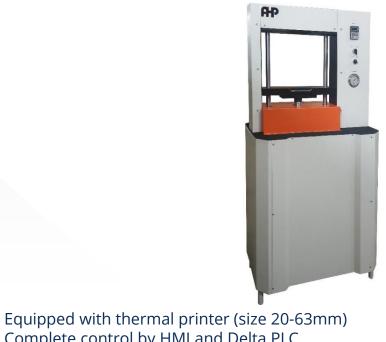

## **Crush Tester** According to ISO 13955

| Specifications                  |        |                                    |
|---------------------------------|--------|------------------------------------|
| Moving plate speed              | mm/min | Adjustable (!00+-10 mm/min)        |
| Force mechanism                 |        | Hydraulic                          |
| Max press force                 | Т      | 10                                 |
| Force indicator                 |        | 0                                  |
| Stop mechanism                  |        | Standard spacers or sliding switch |
| Max pipe size                   | mm     | 225                                |
| Column shafts                   |        | Hard chrome plated                 |
| Hydraulic pack                  |        | Electrically controlled            |
| Squeeze-off bars                |        | •                                  |
| Total power                     | w      | 2000                               |
| Column design                   |        | •                                  |
| Weight                          | kg     | 400                                |
| Voltage data                    |        | 230 V, 50 Hz                       |
| ● Included ○ available/optional |        |                                    |

Complete control by HMI and Delta PLC.
Ability to output test information as an Excel file on USB
With Flash output to store test data up to 2000 samples
Training video