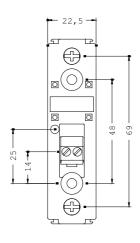

| • at 50 Hz / for AC / rated value / maximum                                                                      | 230 V                |
|------------------------------------------------------------------------------------------------------------------|----------------------|
| <ul> <li>at 60 Hz / for AC / rated value / minimum</li> <li>at 60 Hz / for AC / rated value / maximum</li> </ul> | 24 V<br>230 V        |
| Connection type:                                                                                                 |                      |
| Design of the electrical connection / for main current circuit                                                   | screw-type terminals |
| Design of the electrical connection / for auxiliary and control current circuit                                  | screw-type terminals |
| Mechanical design:                                                                                               |                      |
| Type of fixing/fixation / Series installation                                                                    | Yes                  |
| Width                                                                                                            | 22.5 mm              |