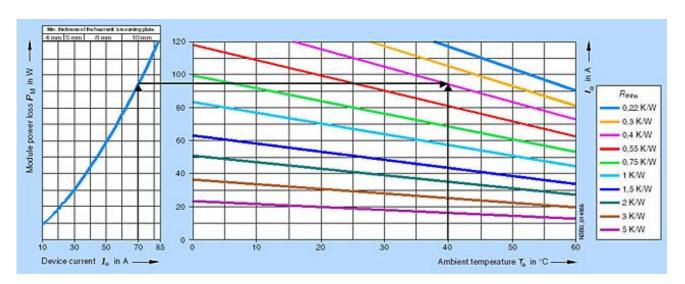

## 3RF2170-1AA02

SEMI-COND. RELAY 3RF2 WIDTH 70 A 24-230 V / 24 V DC SCREW TERMINAL

| General details:                                                          |                      |
|---------------------------------------------------------------------------|----------------------|
| Product designation                                                       | solid-state relays   |
| Product function                                                          | zero-point switching |
| Product designation / _1 / of the accessories that can be ordered         | terminal cover       |
| Manufacturer article number / _1 / of the accessories that can be ordered | 3RF2900-3PA88        |
| Control circuit:                                                          |                      |
| Type of voltage                                                           | DC                   |
| Control supply voltage                                                    |                      |
| <ul> <li>for DC / rated value / minimum</li> </ul>                        | 15 V                 |
| <ul> <li>for DC / rated value / maximum</li> </ul>                        | 24 V                 |
| Main circuit:                                                             |                      |
| Number of NO contacts / for main contacts                                 | 1                    |
| Operating current                                                         |                      |
| <ul> <li>at AC-1 / at 400 V / rated value</li> </ul>                      | 70 A                 |
| • at AC-51 / rated value                                                  | 70 A                 |
| Operating voltage                                                         |                      |
| <ul> <li>at 50 Hz / for AC / rated value / minimum</li> </ul>             | 24 V                 |