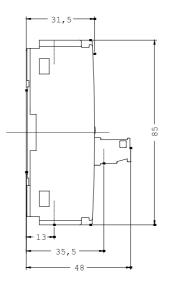

| • at 50 Hz / for AC / rated value / maximum                                                                      | 230 V                |
|------------------------------------------------------------------------------------------------------------------|----------------------|
| <ul> <li>at 60 Hz / for AC / rated value / minimum</li> <li>at 60 Hz / for AC / rated value / maximum</li> </ul> | 24 V<br>230 V        |
| Connection type:                                                                                                 |                      |
| Design of the electrical connection / for main current circuit                                                   | screw-type terminals |
| Design of the electrical connection / for auxiliary and control current circuit                                  | screw-type terminals |
| Mechanical design:                                                                                               |                      |
| Type of fixing/fixation / Series installation                                                                    | Yes                  |
| Width                                                                                                            | 22.5 mm              |