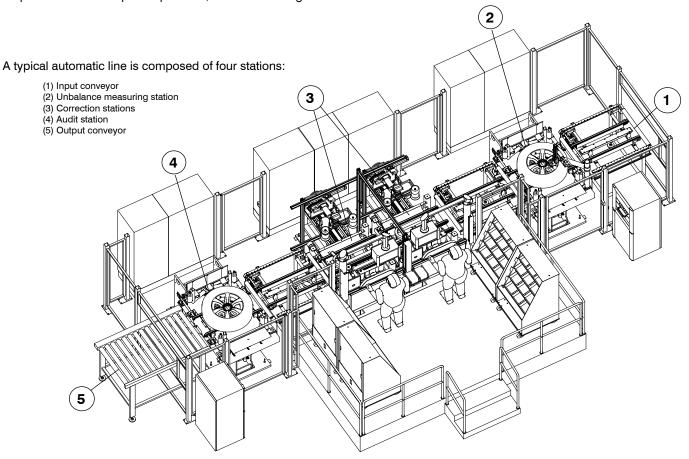

### BALANCING LINE FOR RANDOM AUDIT OF ALLOY RIMS

The automatic line is capable of measuring the unbalance of car alloy rims from 14" to 22" with a production output up to 200 pieces per hour.

The automatic line is composed of four stations: