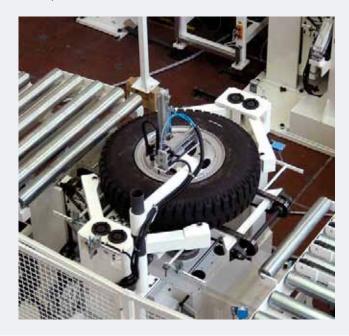

## **TRUCK WHEEL**

Example of truck wheel pre-centering and measuring station. Marking is performed on both upper plane and lower plane of the wheel.