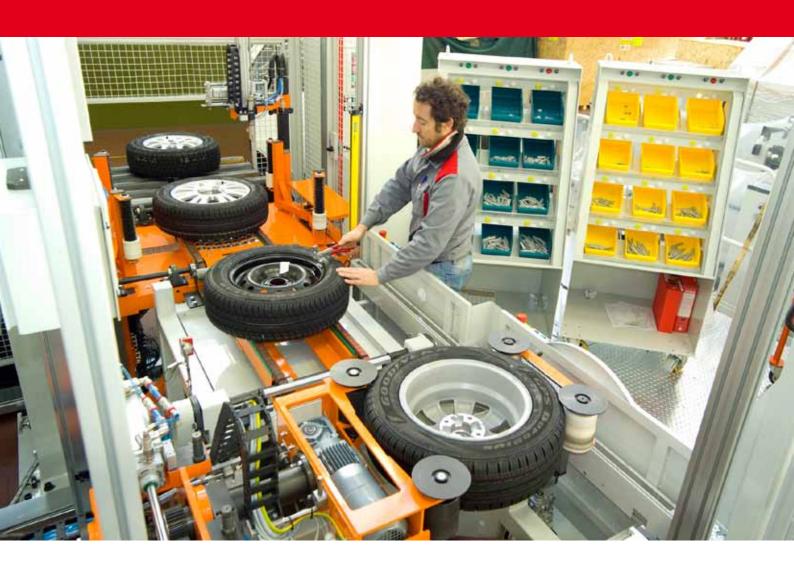

### BALANCING LINE FOR RANDOM AUDIT OF ALLOY RIMS

The automatic line is capable of measuring the unbalance of car alloy rims from 14" to 22" with a production output up to 200 pieces per hour.

The automatic line is composed of four stations: