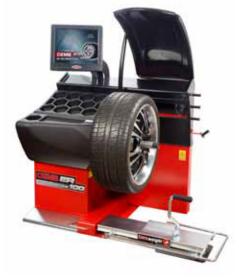

### **GARAGE EQUIPMENT DIVISION**

ER100 - Balancing and diagnostic system for wheel and tyre. It uses laser sensors and a dedicated system with several different axes and an exclusive automatic lift called Zero Weight.