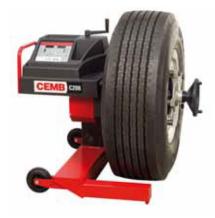

C206 - New universal handspin truck/bus balancer, especially dedicated for mobile service.

ER80 - New balancing machine with digital panel. Completely renewed and revolutionary ergonomic design. Automatic measuring system for rims up to 30". Wheel automatic locking and indication of the correction for weight positioning by laser beam. Complete with LA Sonar for the wheel width measure. Available in both manual and pneumatic locking.