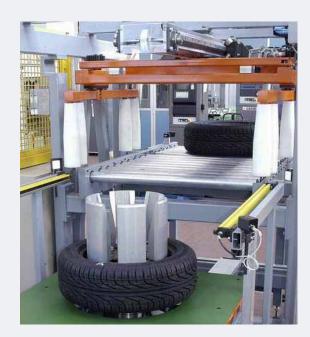

## TYRES DYNAMIC BALANCING

Balancing machine designed for the measurement of inflated passenger car, light truck and Suv tyres on two planes with laser run-out measuring device.

#### **NON INFLATED TYRES**

Machine designed for static balancing of not inflated tyres in one plane.