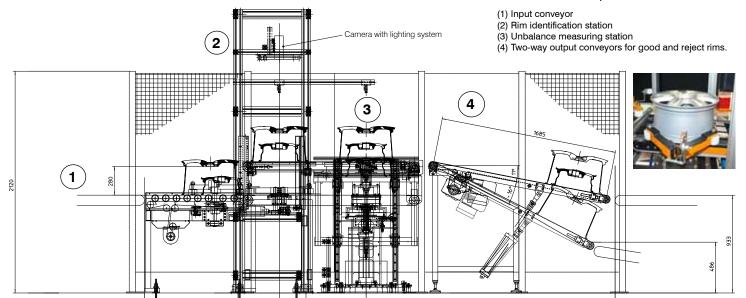

### BALANCING LINE FOR RANDOM AUDIT OF ALLOY RIMS

The automatic line is capable of measuring the unbalance of car alloy rims from 14" to 22" with a production output up to 200 pieces per hour.

The automatic line is composed of four stations: