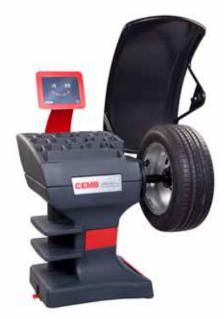

C206 - New universal handspin truck/bus balancer, especially dedicated for mobile service.

ER80 - New balancing machine with digital panel. Completely renewed and revolutionary ergonomic design. Automatic measuring system for rims up to 30". Wheel automatic locking and indication of the correction for weight positioning by laser beam. Complete with LA Sonar for the wheel width measure. Available in both manual and pneumatic locking.