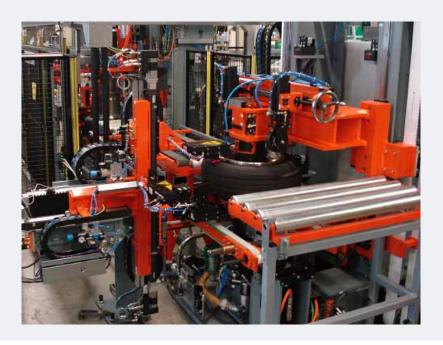

## **COMPLETE WHEELS BALANCING LINE**

Balancing plant for wheels with double horizontal correction station. Truck and car wheels can be balanced with a production output from 60 to 300 pieces per hour; dimentional range from 12" to 30 ".