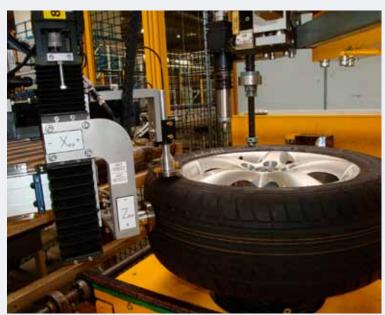

## **TRUCK WHEEL**

Example of truck wheel pre-centering and measuring station. Marking is performed on both upper plane and lower plane of the wheel.