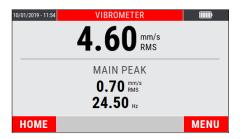

### VIBROMETER & TACHO

- Big readable characters
- Overall with main peak
- 1x fundamental with phase
- Rotation speed

Based on envelope algorithm

- Bearing condition evaluation
- and predictive maintenance