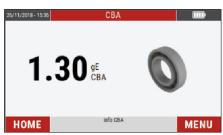

nsducer

No.1 Connection cable 5m for photocell

No.1 Extension cable 10m for transducer

No.1 Extension cable 10m for photocell



The smart solution for vibration analysis

Intuitive functions under full control

Up to 10 KHz Vibrometer and Machine Analyzer

4.3" color graphic display Very high luminosity and contrast for sunlight use Wide view angle

- Enhanced click keyboard Optimal tactile feedback Designed for gloves use
- Heavy duty metal connectors
- Fast measurement
- Huge memory space 14.8 GB, expandable to 128 GB 1000+ measurements of each type
- Easy reporting Screenshot capturing Smart route data store Output file type: JSON format Micro USB 2.0 data port

# HIGH RESOLUTION FFT



- Graphic zoom
- Peak cursors
- Autoscale feature
- List of main peaks

## **BEARING ANALYSIS**



Store CBA value for trend analysis



### VIBROMETER & TACHO



- Big readable characters
- Overall with main peak
- 1x fundamental with phase
- Rotation speed



Based on envelope algorithm

- Bearing condition evaluation
- and predictive maintenance

**INTELLIGENT DATA SAVING** 

| 0/01/2019 - 11:55 |   | VIBROMETER                            |   |   |   |   |   |      |     |
|-------------------|---|---------------------------------------|---|---|---|---|---|------|-----|
|                   |   |                                       |   |   |   |   |   |      |     |
|                   | 2 | 3                                     | 4 | 5 | 6 | 7 | 8 | 9    | 0   |
| Q                 | W | E                                     | R | Т | Υ | U | 1 | 0    | Р   |
| Α