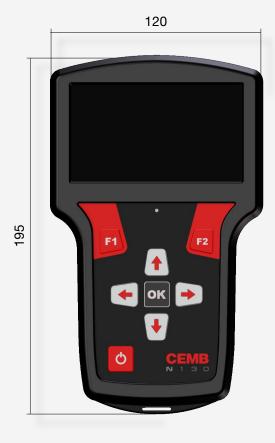

- Enhanced click keyboard Optimal tactile feedback Designed for gloves use
- Heavy duty metal connectors
- Fast measurement
- Huge memory space 14.8 GB, expandable to 128 GB 1000+ measurements of each type
- Easy reporting Screenshot capturing Smart route data store Output file type: JSON format Micro USB 2.0 data port

## **GENERAL CHARACTERISTICS**

- Display: 4,3" colour LED-backlit TFT LCD (480 x 272 pixel).
- New EasyClick tactile keyboard with embossed keys
- Internal memory: 14.8 GB (expandable to 128 GB)
- Multi language user interface