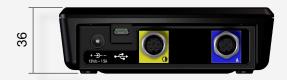

#### **INPUT**

- 1 measuring channel IEPE sensor, accelerometer and velocimeter (with a specified cable pluggable on BNC to read any dynamic signal max. 5V-PP)
- 1 photocell channel (rotation speed and angle reference)
- 1 MicroUSB 2.0 port for data transfer
- 1 jack plug for battery charger