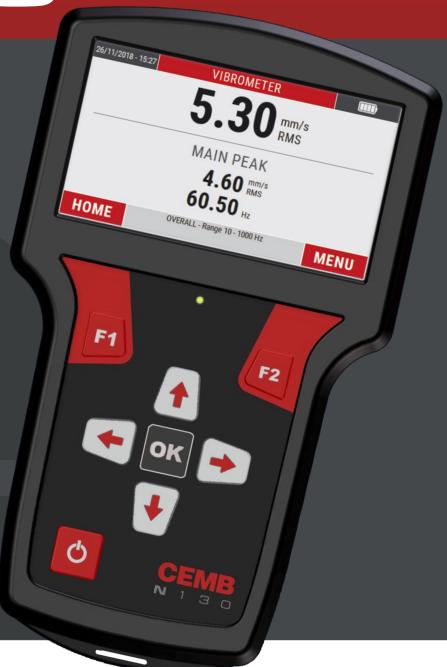

The smart solution for vibration analysis

Intuitive functions under full control

Up to 10 KHz Vibrometer and Machine Analyzer

4.3" color graphic display Very high luminosity and contrast for sunlight use Wide view angle

### VIBROMETER & TACHO

- Big readable characters
- Overall with main peak
- 1x fundamental with phase
- Rotation speed

Based on envelope algorithm

- Bearing condition evaluation
- and predictive maintenance