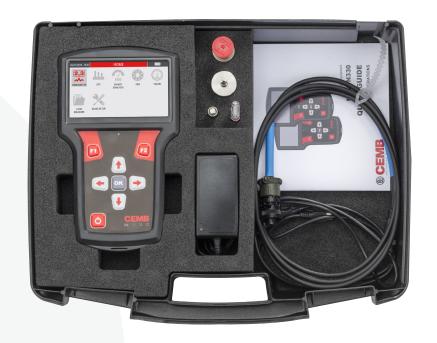

# STANDARD ACCESSORIES

No.1 accelerometer transducer 100mV/g

No.1 magnetic base Ø 25mm

No.1 probe

No.1 transducer connection cable L 2m

No.1 USB stick with manuals

Battery charger with multiplug adapters

Carrying case

Micro USB Cable

# **OPTIONAL ACCESSORIES**

No.1 Photocell complete with upright and magnetic base

No.1 Connection cable 5m for transducer

No.1 Connection cable 5m for photocell

No.1 Extension cable 10m for transducer

No.1 Extension cable 10m for photocell

# **CARRYING CASE DIMENSIONS AND WEIGHT**

Approx. 370(L) x 300 (H) x 115(D), 1800 gr.

**CEMB S.p.A.** - Via Risorgimento, 9 23826 Mandello del Lario (LC) - Italy www.cemb.com

Vibration analysis division: Phone +39 0341 706111 e-mail: stm@cemb.com