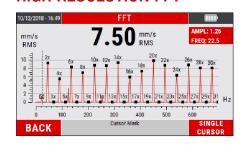

# HIGH RESOLUTION FFT

- Graphic zoom
- Peak cursors
- Autoscale feature
- List of main peaks