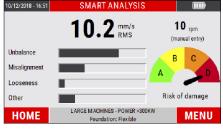

# **SMART ANALYSIS**

- Machine troubleshoot at a glance Vibration root cause identification
- step by step according ISO10816-3
- Automatic speed detection