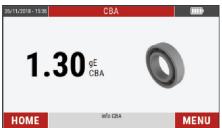

## **BEARING ANALYSIS**

Store CBA value for trend analysis

### VIBROMETER & TACHO

- Big readable characters
- Overall with main peak
- 1x fundamental with phase
- Rotation speed

Based on envelope algorithm

- Bearing condition evaluation
- and predictive maintenance