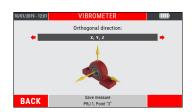

-------------------------------------|---|---|---|---|---|------|-----|
|                   |   |                                       |   |   |   |   |   |      |     |
|                   | 2 | 3                                     | 4 | 5 | 6 | 7 | 8 | 9    | 0   |
| Q                 | W | E                                     | R | Т | Υ | U | 1 | 0    | Р   |
| Α                 | S | D                                     | F | G | Н | J | K | L    | del |
| min               | Z | X                                     | С | ٧ | В | N | М | #    | min |
| space             |   |                                       |   |   |   |   |   |      |     |
| BACK              |   | Save measure<br>Create new ID project |   |   |   |   |   | DONE |     |

STEP 1: Enter the machine name





STEP 3: Enter the X, Y or Z direction



# **SMART ANALYSIS**



- Machine troubleshoot at a glance Vibration root cause identification
- step by step according ISO10816-3
- Automatic speed detection

## **GENERAL CHARACTERISTICS**

- Display: 4,3" colour LED-backlit TFT LCD (480 x 272 pixel).
- New EasyClick tactile keyboard with embossed keys
- Internal memory: 14.8 GB (expandable to 128 GB)
- Multi language user interface

#### **MEASUREMENT TYPES**

- Effective value (RMS)
- Peak value (Pk)
- Peak-to-peak value (PP)

### **MEASURING PERFORMANCE**

Bandwidth: 1Hz - 10 KHz

FFT Resolution: Max. 3200 lines

Tachometer: Up to 250,000 rpm

#### **UNITS OF MEASUREMENT**

Acceleration: [g]

Velocity: [mm/s] or [inch/s]

Displacement: [µm] or [mils]

Frequency: [Hz] or [Cpm]

#### **INPUT**