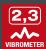

The smart solution for vibration analysis

Intuitive functions under full control

Up to 10 KHz Vibrometer and Machine Analyzer

4.3" color graphic display Very high luminosity and contrast for sunlight use Wide view angle

### VIBROMETER & TACHO

- Big readable characters
- Overall with main peak
- 1x fundamental with phase
- Rotation speed

Based on envelope algorithm

- Bearing condition evaluation
- and predictive maintenance

## **GENERAL CHARACTERISTICS**

- Display: 4,3" colour LED-backlit TFT LCD (480 x 272 pixel).
- New EasyClick tactile keyboard with embossed keys
- Internal memory: 14.8 GB (expandable to 128 GB)
- Multi language user interface