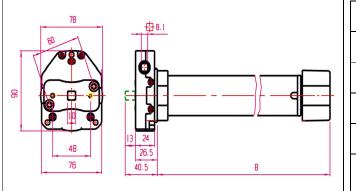

GEAR MOTORS w/ SCREW ADJUSTMENT 5 YEAR GUARANTEE

| Туре          | Nm | In.Lb   | r.p.m. | V/Hz   | W   | В      | Kgf Ø 50 mm |
|---------------|----|---------|--------|--------|-----|--------|-------------|
| SINCRO 150.US | 11 | 97 max  | 14     | 120/60 | 120 | 664 mm | 45          |
| SINCRO 300.US | 24 | 212 max | 14     | 120/60 | 190 | 664 mm | 98          |
| SINCRO 600.US | 42 | 371 max | 14     | 120/60 | 290 | 664 mm | 171         |