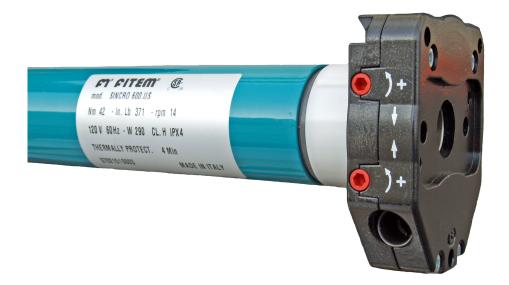

GEAR MOTORS w/ SCREW ADJUSTMENT 5 YEAR GUARANTEE

| Туре          | Nm | In.Lb   | r.p.m. | V/Hz   | W   | В      | Kgf Ø 50 mm |
|---------------|----|---------|--------|--------|-----|--------|-------------|
| SINCRO 150.US | 11 | 97 max  | 14     | 120/60 | 120 | 664 mm | 45          |
| SINCRO 300.US | 24 | 212 max | 14     | 120/60 | 190 | 664 mm | 98          |
| SINCRO 600.US | 42 | 371 max | 14     | 120/60 | 290 | 664 mm | 171         |

| Continuous operating time | 4 min.                 |
|---------------------------|------------------------|
| Protection                | IP44                   |
| Power input cable         | 4x0,75 mm <sup>2</sup> |
| Insulation rate           | Н                      |
| Switch rotation limit     | 0÷30                   |
| Markings                  |                        |