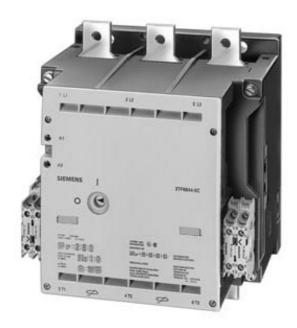

# **SIEMENS**

Product data sheet 3TF6844-0CM7

CONTACTOR SIZE 14, 3-POLE AC-3, 335KW, 400/380V (690V) AUXILIARY CONTACTS 44 (4NO+4NC) AC OPERATION AC 200 TO 240V 50/60HZ

| General details:                                                                            |    |      |
|---------------------------------------------------------------------------------------------|----|------|
| Size of the contactor                                                                       |    | 14   |
| Protection class IP / on the front                                                          |    | IP00 |
| Ambient temperature / during operating                                                      | °C | 5525 |
| Item designation / according to DIN 40719 extendable after IEC 204-2 / according to IEC 750 |    | К    |
| Item designation / according to DIN EN 61346-2                                              |    | Q    |

| Mechanical design:                            |    |              |
|-----------------------------------------------|----|--------------|
| Type of mounting                              |    | screw fixing |
| Type of fixing/fixation / series installation |    | Yes          |
| Width                                         | mm | 230          |
| Height                                        | mm | 232          |
| Depth                                         | mm | 237          |