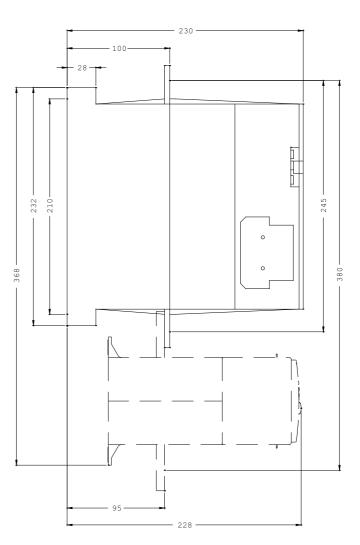

| Mechanical design:                            |    |              |
|-----------------------------------------------|----|--------------|
| Type of mounting                              |    | screw fixing |
| Type of fixing/fixation / series installation |    | Yes          |
| Width                                         | mm | 230          |
| Height                                        | mm | 232          |
| Depth                                         | mm | 237          |