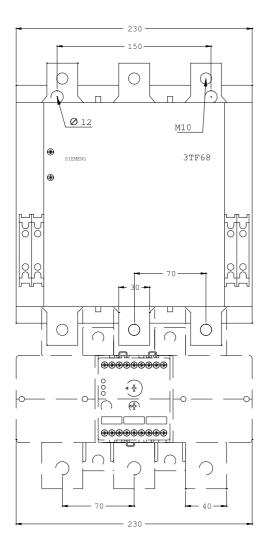

| Mechanical design:                            |    |              |
|-----------------------------------------------|----|--------------|
| Type of mounting                              |    | screw fixing |
| Type of fixing/fixation / series installation |    | Yes          |
| Width                                         | mm | 230          |
| Height                                        | mm | 232          |
| Depth                                         | mm | 237          |