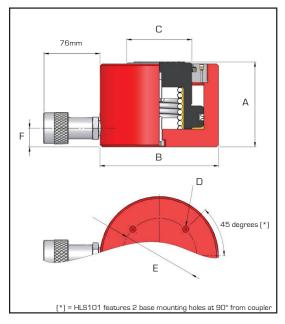

- >> Spring assisted return
- >> Nitrocarburised piston rod
- >> Low friction bearing surfaces
- >> Anti-extrusion seals

| Model<br>number | Capacity tonnes | Stroke<br>mm | Oil cap.<br>cm³ | Cyl. eff. area<br>cm² | Weight<br>kg |
|-----------------|-----------------|--------------|-----------------|-----------------------|--------------|
| HLS101          | 10              | 40           | 58              | 14.4                  | 2.4          |
| HLS201          | 20              | 44           | 126             | 28.6                  | 4.8          |
| HLS301          | 32              | 25           | 114             | 45.6                  | 5.0          |
| HLS302          | 32              | 60           | 274             | 45.6                  | 7.0          |
| HLS501          | 50              | 25           | 178             | 71.3                  | 8.4          |
| HLS502          | 50              | 60           | 428             | 71.3                  | 10.4         |
| HLS1001         | 109             | 25           | 384             | 153.4                 | 19.8         |
| HLS1002         | 109             | 60           | 921             | 153.4                 | 24.0         |
| HLS1501         | 147             | 25           | 516             | 206.2                 | 37.0         |
| HLS1502         | 147             | 50           | 1031            | 206.2                 | 42.0         |

| Dimensions in mm |     |     |     |     |    |  |  |
|------------------|-----|-----|-----|-----|----|--|--|
| Α                | В   | С   | D   | Е   | F  |  |  |
| 95               | 70  | 38  | M8  | 40  | 19 |  |  |
| 102              | 90  | 51  | M8  | 60  | 19 |  |  |
| 83               | 102 | 60  | M8  | 80  | 19 |  |  |
| 119              | 102 | 60  | M8  | 80  | 19 |  |  |
| 91               | 127 | 70  | M8  | 80  | 20 |  |  |
| 126              | 127 | 70  | M8  | 80  | 20 |  |  |
| 108              | 178 | 114 | M12 | 140 | 30 |  |  |
| 143              | 178 | 114 | M12 | 140 | 30 |  |  |
| 130              | 216 | 114 | M12 | 165 | 41 |  |  |
| 155              | 216 | 114 | M12 | 165 | 41 |  |  |