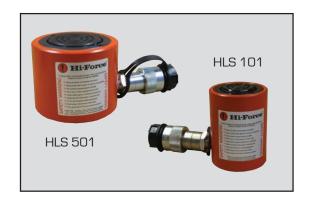

## HLS - SINGLE ACTING LOW HEIGHT CYLINDERS

Capacities from 10 to 147 tonnes

Stroke lengths from 25 to 60mm

Working pressure 700 Bar

The HLS low height cylinder range is the most widely used Hi-Force cylinder design in the world today. All models have spring assisted return pistons and combine low closed height with optimum stroke lengths. Offering a compact, powerful force for a wide variety of applications in many industries including power generation, ship building & repair, construction, railways, mining, steel works, oil & gas and many others. The HLS range offers a compact, portable option in an inexpensive package.

- >> Spring assisted return
- >> Nitrocarburised piston rod
- >> Low friction bearing surfaces
- >> Anti-extrusion seals

| Model<br>number | Capacity tonnes | Stroke<br>mm | Oil cap.<br>cm³ | Cyl. eff. area<br>cm² | Weight<br>kg |
|-----------------|-----------------|--------------|-----------------|-----------------------|--------------|
| HLS101          | 10              | 40           | 58              | 14.4                  | 2.4          |
| HLS201          | 20              | 44           | 126             | 28.6                  | 4.8          |
| HLS301          | 32              | 25           | 114             | 45.6                  | 5.0          |
| HLS302          | 32              | 60           | 274             | 45.6                  | 7.0          |
| HLS501          | 50              | 25           | 178             | 71.3                  | 8.4          |
| HLS502          | 50              | 60           | 428             | 71.3                  | 10.4         |
| HLS1001         | 109             | 25           | 384             | 153.4                 | 19.8         |
| HLS1002         | 109             | 60           | 921             | 153.4                 | 24.0         |
| HLS1501         | 147             | 25           | 516             | 206.2                 | 37.0         |
| HLS1502         | 147             | 50           | 1031            | 206.2                 | 42.0         |