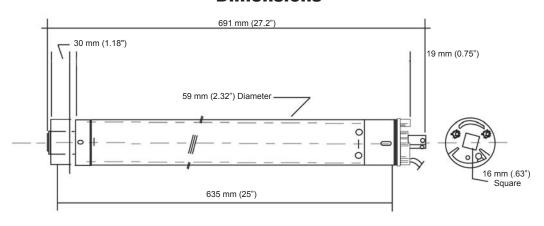

The 11/10/10 is a 2-1/2" tubular motor that is hard working and dependable as required for heavy duty rolling shutters and small rolling doors. The 11/10/10 has a net torque rating of 100 NM or 885 inch-pounds and a 10 rpm turning speed. As with all other Elero motors, the 11/10/10 motor features an automatic conical brake system for reliable, quick breaking and secure lifetime holding. The 11/10/10 series Elero motors unique disengageable limit switches that permit motor rotation without the need to worry about exceeding the range of turns.

### **Technical Features**

- 708 lb. lift from barrel
- 25" nominal length
- 21-turn limit range
- · 100 Newton meters
- 10 rpm
- 350 watts
- 3.4 amps

#### **Dimensions**