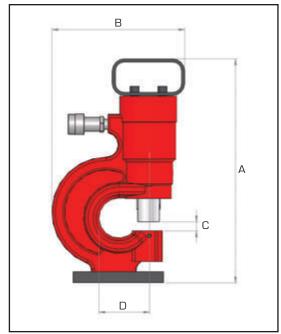

Note: pump supplied separately

| Model  | Dimensions in mm |     |    |      |  |  |  |  |
|--------|------------------|-----|----|------|--|--|--|--|
| number | А                | В   | С  | D    |  |  |  |  |
| HHP30  | 370.0            | 220 | 13 | 78.0 |  |  |  |  |
| HHP50  | 413.5            | 281 | 15 | 70.6 |  |  |  |  |