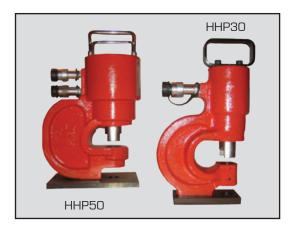

## HHP - HOLE PUNCHERS

Punching force up to 50 tonnes

Throat depth 70mm

Working pressure 700 Bar

The Hi-Force HHP series hydraulic hole puncher range offers a choice of two models comprising of the HHP30, 30 tonnes capacity single acting version, and the HHP50, 50 tonnes capacity double acting version. Both models are suitable for punching holes in steel plate as per the respective capacity of each model and are supplied complete with standard punch and die sets and an integral positioning and carrying handle. See pages 29-50 for detailed information of suitable pumps for use with HHP series punchers.

| Model<br>number | Maximum<br>force<br>tonnes | Throat<br>depth<br>mm | Punch<br>Steel<br>plate | capacity (mm)<br>Hole punch<br>diameter | Standard punch/die<br>sets included<br>mm | Recommende<br>Manually<br>operated    | d pump & hose<br>Pneumatically<br>operated | Weight<br>excl. pump<br>kg |
|-----------------|----------------------------|-----------------------|-------------------------|-----------------------------------------|-------------------------------------------|---------------------------------------|--------------------------------------------|----------------------------|
| ННР30           | 30                         | 70                    | 10.0                    | up to 20.5                              | 10.5, 13.5<br>17.5, 20.5                  | HP232<br>complete with<br>HC3 3m hose | AHP1120<br>complete with<br>HC3 3m hose    | 13                         |
| HHP50           | 50                         | 70                    | 15.0                    | up to 25.5                              | 10.5, 13.5<br>17.5, 20.5, 25.5            | HP232D<br>c/w 2 x HC3                 | AHP1141<br>c/w2xHC3                        | 42                         |