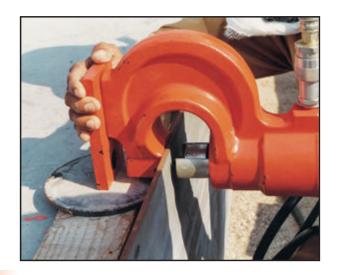

## HHP - HOLE PUNCHERS

Punching force up to 50 tonnes

Throat depth 70mm

Working pressure 700 Bar

The Hi-Force HHP series hydraulic hole puncher range offers a choice of two models comprising of the HHP30, 30 tonnes capacity single acting version, and the HHP50, 50 tonnes capacity double acting version. Both models are suitable for punching holes in steel plate as per the respective capacity of each model and are supplied complete with standard punch and die sets and an integral positioning and carrying handle. See pages 29-50 for detailed information of suitable pumps for use with HHP series punchers.