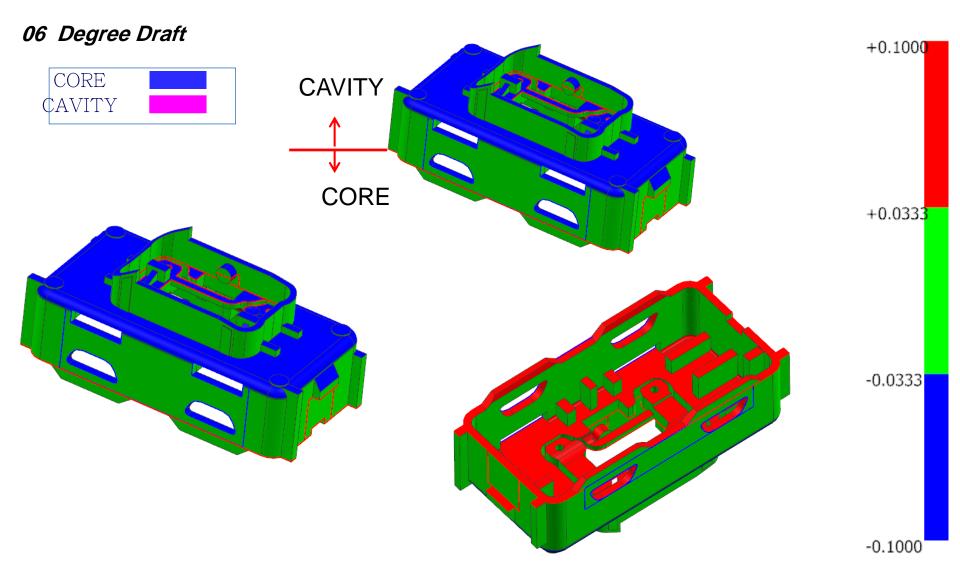

## 01 Parting Line

The red lines are the PL line please confirm.

The Blue lines are the Slider line please confirm.