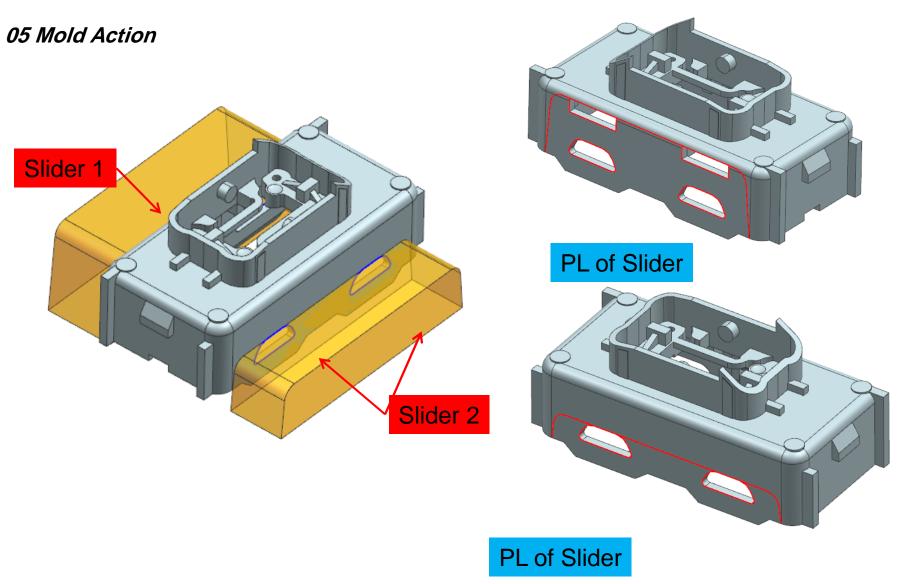

## 01 Parting Line

The red lines are the PL line please confirm.

The Blue lines are the Slider line please confirm.