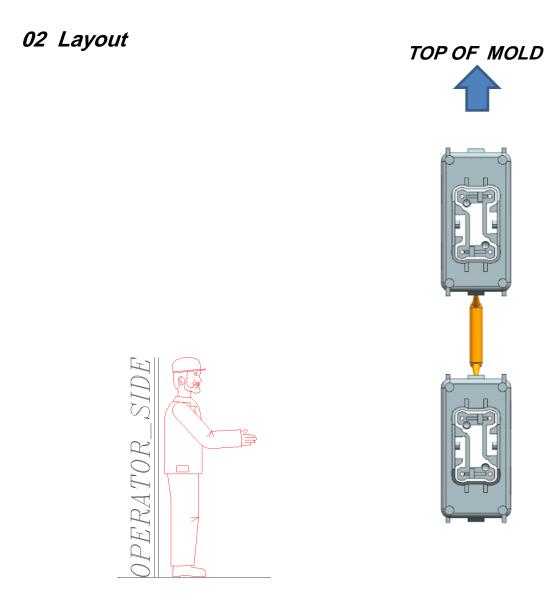

erial No :     | /                    |
| 7     | Shrinkage :       | 1.006 PLEASE CONFIRM |
| 8     | MaxSize :(mm)     | 46X21.8X19.24mm      |
| 9     | Weight : (g)      | 4g                   |
| 10    | Cave :            | 1*2                  |
| 11    | Gate :            | Sub gate             |
| 12    | Insert Material : | 1.2344               |
| 13    | Undercut :        |                      |
| 14    | Appearance:       |                      |
| 15    | Mold Size:(mm)    |                      |
| 16    | Machine: (T)      | /                    |
| 17    | Texture:          | /                    |
| 18    | Cycle Time :      | 1                    |

## 01 Parting Line



The red lines are the PL line please confirm.

The Blue lines are the Slider line please confirm.























## 



## 09 Engraves



please provide the information of engraves.