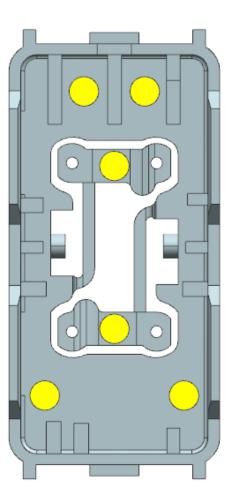

| /                    |
| 7     | Shrinkage :       | 1.006 PLEASE CONFIRM |
| 8     | MaxSize :(mm)     | 46X21.8X19.24mm      |
| 9     | Weight : (g)      | 4g                   |
| 10    | Cave :            | 1*2                  |
| 11    | Gate :            | Sub gate             |
| 12    | Insert Material : | 1.2344               |
| 13    | Undercut :        |                      |
| 14    | Appearance:       |                      |
| 15    | Mold Size:(mm)    |                      |
| 16    | Machine: (T)      | /                    |
| 17    | Texture:          | /                    |
| 18    | Cycle Time :      | 1                    |

## 01 Parting Line



The red lines are the PL line please confirm.

The Blue lines are the Slider line please confirm.























## 



## 09 Engraves



please provide the information of engraves.