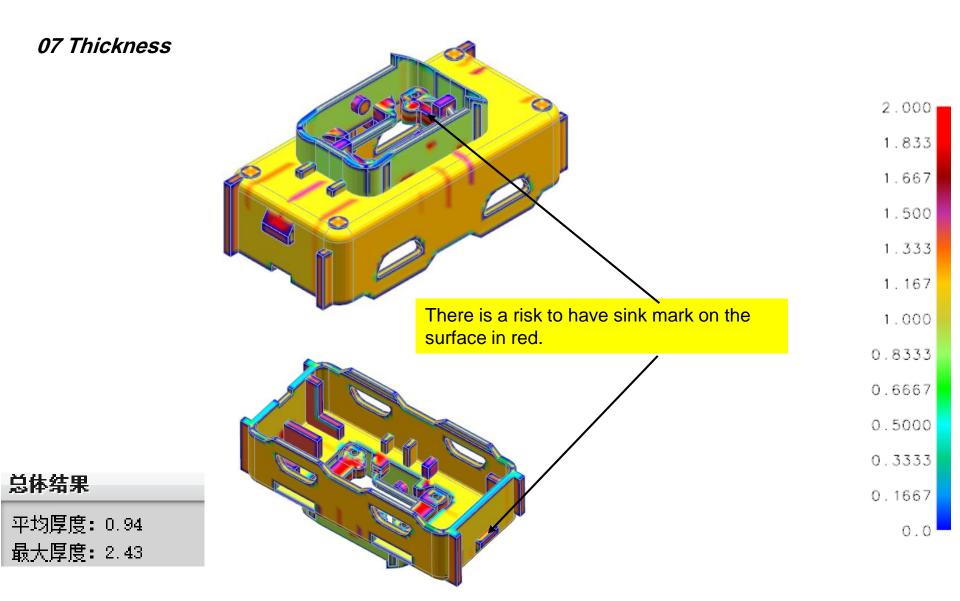

## DFM for SLM280.124-BODY

| INDEX | Part Information  |                      |
|-------|-------------------|----------------------|
| 1     | Customer:         | /                    |
| 2     | Project:          | /SLM280.124          |
| 3     | Part Name :       | BODY                 |
| 4     | Part No :         |                      |
| 5     | Material :        | PC+ABS(Black)        |
| 6     | Material No :     | /                    |
| 7     | Shrinkage :       | 1.006 PLEASE CONFIRM |
| 8     | MaxSize :(mm)     | 46X21.8X19.24mm      |
| 9     | Weight : (g)      | 4g                   |
| 10    | Cave :            | 1*2                  |
| 11    | Gate :            | Sub gate             |
| 12    | Insert Material : | 1.2344               |
| 13    | Undercut :        |                      |
| 14    | Appearance:       |                      |
| 15    | Mold Size:(mm)    |                      |
| 16    | Machine: (T)      | /                    |
| 17    | Texture:          | /                    |
| 18    | Cycle Time :      | 1                    |