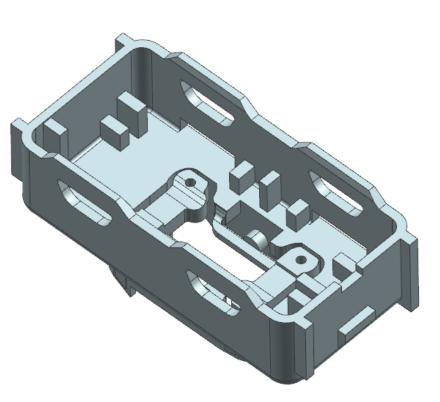

## DFM for SLM280.124-BODY

| INDEX | Part Information  |                      |
|-------|-------------------|----------------------|
| 1     | Customer:         | /                    |
| 2     | Project:          | /SLM280.124          |
| 3     | Part Name :       | BODY                 |
| 4     | Part No :         |                      |
| 5     | Material :        | PC+ABS(Black)        |
| 6     | Material No :     | /                    |
| 7     | Shrinkage :       | 1.006 PLEASE CONFIRM |
| 8     | MaxSize :(mm)     | 46X21.8X19.24mm      |
| 9     | Weight : (g)      | 4g                   |
| 10    | Cave :            | 1*2                  |
| 11    | Gate :            | Sub gate             |
| 12    | Insert Material : | 1.2344               |
| 13    | Undercut :        |                      |
| 14    | Appearance:       |                      |
| 15    | Mold Size:(mm)    |                      |
| 16    | Machine: (T)      | /                    |
| 17    | Texture:          | /                    |
| 18    | Cycle Time :      | 1                    |