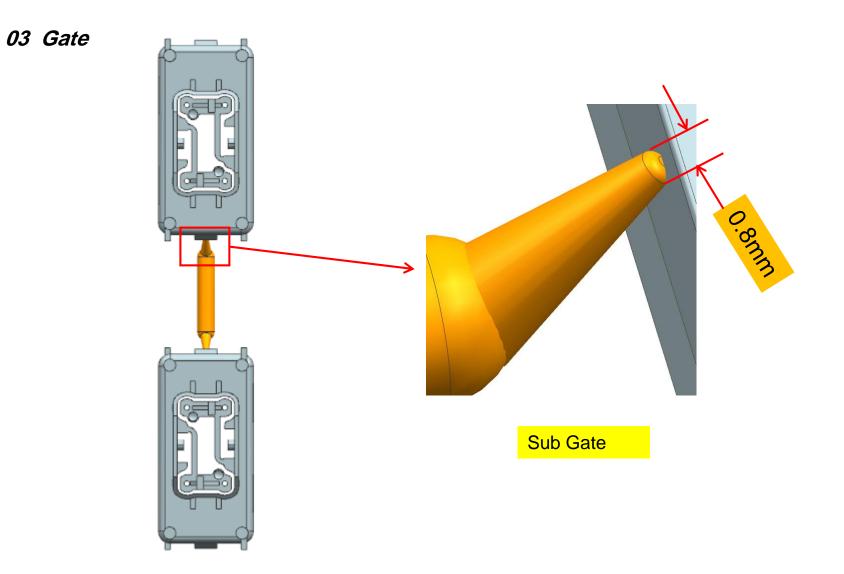

ial No :     | /                    |
| 7     | Shrinkage :       | 1.006 PLEASE CONFIRM |
| 8     | MaxSize :(mm)     | 46X21.8X19.24mm      |
| 9     | Weight : (g)      | 4g                   |
| 10    | Cave :            | 1*2                  |
| 11    | Gate :            | Sub gate             |
| 12    | Insert Material : | 1.2344               |
| 13    | Undercut :        |                      |
| 14    | Appearance:       |                      |
| 15    | Mold Size:(mm)    |                      |
| 16    | Machine: (T)      | /                    |
| 17    | Texture:          | /                    |
| 18    | Cycle Time :      | 1                    |

## 01 Parting Line



The red lines are the PL line please confirm.

The Blue lines are the Slider line please confirm.























## 



## 09 Engraves



please provide the information of engraves.