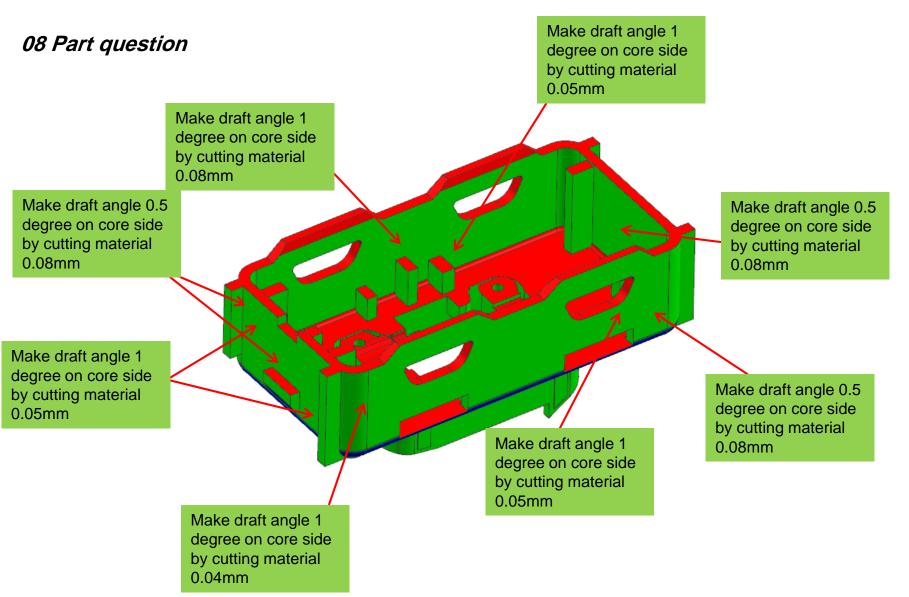

## 01 Parting Line

The red lines are the PL line please confirm.

The Blue lines are the Slider line please confirm.