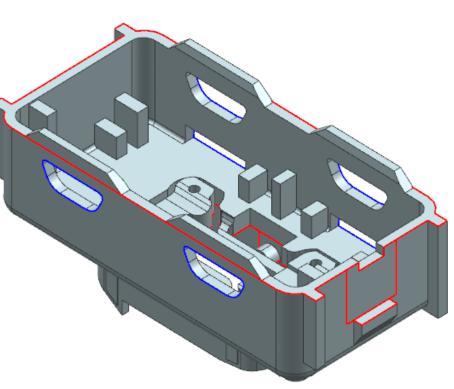

## 01 Parting Line

The red lines are the PL line please confirm.

The Blue lines are the Slider line please confirm.