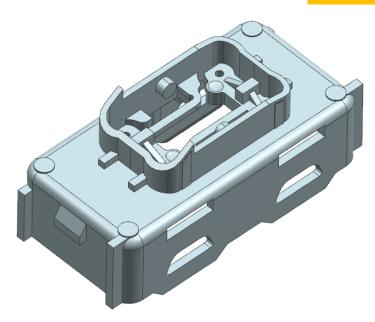

## DFM for SLM280.124-BODY

| INDEX | Part Information  |                      |
|-------|-------------------|----------------------|
| 1     | Customer:         | /                    |
| 2     | Project:          | /SLM280.124          |
| 3     | Part Name :       | BODY                 |
| 4     | Part No :         |                      |
| 5     | Material :        | PC+ABS(Black)        |
| 6     | Material No :     | /                    |
| 7     | Shrinkage :       | 1.006 PLEASE CONFIRM |
| 8     | MaxSize :(mm)     | 46X21.8X19.24mm      |
| 9     | Weight : (g)      | 4g                   |
| 10    | Cave :            | 1*2                  |
| 11    | Gate :            | Sub gate             |
| 12    | Insert Material : | 1.2344               |
| 13    | Undercut :        |                      |
| 14    | Appearance:       |                      |
| 15    | Mold Size:(mm)    |                      |
| 16    | Machine: (T)      | /                    |
| 17    | Texture:          | /                    |
| 18    | Cycle Time :      | 1                    |