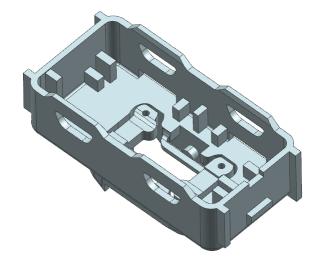

## DFM for SLM280.124-BODY

| INDEX | Part Information  |                      |
|-------|-------------------|----------------------|
| 1     | Customer:         | /                    |
| 2     | Project:          | /SLM280.124          |
| 3     | Part Name :       | BODY                 |
| 4     | Part No :         |                      |
| 5     | Material :        | PC+ABS(Black)        |
| 6     | Material No :     | /                    |
| 7     | Shrinkage :       | 1.006 PLEASE CONFIRM |
| 8     | MaxSize :(mm)     | 46X21.8X19.24mm      |
| 9     | Weight : (g)      | 4g                   |
| 10    | Cave :            | 1*2                  |
| 11    | Gate :            | Sub gate             |
| 12    | Insert Material : | 1.2344               |
| 13    | Undercut :        |                      |
| 14    | Appearance:       |                      |
| 15    | Mold Size:(mm)    |                      |
| 16    | Machine: (T)      | /                    |
| 17    | Texture:          | /                    |
| 18    | Cycle Time :      | 1                    |