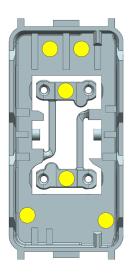

No :     | /                    |
| 7     | Shrinkage :       | 1.006 PLEASE CONFIRM |
| 8     | MaxSize :(mm)     | 46X21.8X19.24mm      |
| 9     | Weight : (g)      | 4g                   |
| 10    | Cave :            | 1*2                  |
| 11    | Gate :            | Sub gate             |
| 12    | Insert Material : | 1.2344               |
| 13    | Undercut :        |                      |
| 14    | Appearance:       |                      |
| 15    | Mold Size:(mm)    |                      |
| 16    | Machine: (T)      | /                    |
| 17    | Texture:          | /                    |
| 18    | Cycle Time :      | 1                    |

## 01 Parting Line



The red lines are the PL line please confirm.

The Blue lines are the Slider line please confirm.























## 



## 09 Engraves



please provide the information of engraves.