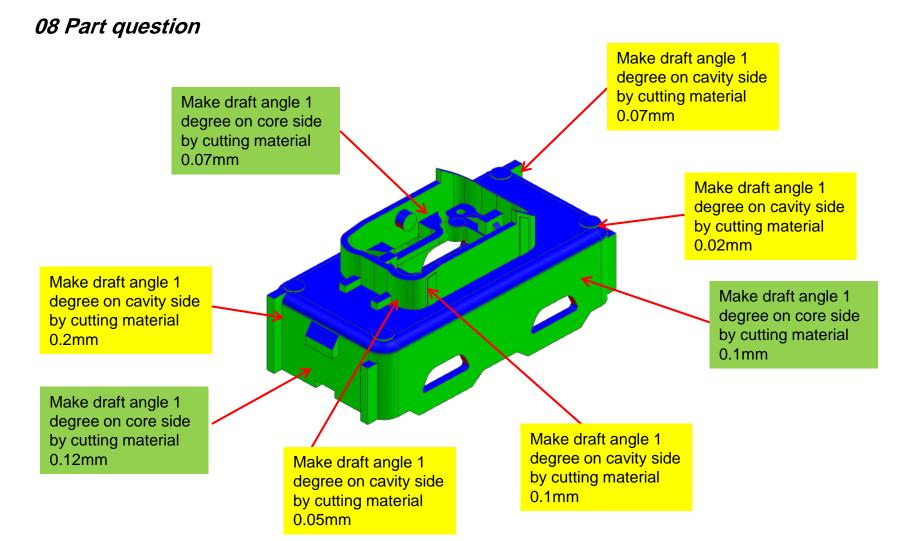

|
| 7     | Shrinkage :       | 1.006 PLEASE CONFIRM |
| 8     | MaxSize :(mm)     | 46X21.8X19.24mm      |
| 9     | Weight : (g)      | 4g                   |
| 10    | Cave :            | 1*2                  |
| 11    | Gate :            | Sub gate             |
| 12    | Insert Material : | 1.2344               |
| 13    | Undercut :        |                      |
| 14    | Appearance:       |                      |
| 15    | Mold Size:(mm)    |                      |
| 16    | Machine: (T)      | /                    |
| 17    | Texture:          | /                    |
| 18    | Cycle Time :      | 1                    |

## 01 Parting Line



The red lines are the PL line please confirm.

The Blue lines are the Slider line please confirm.























## 



## 09 Engraves



please provide the information of engraves.