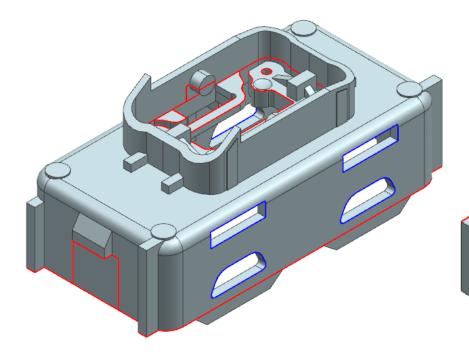

## 01 Parting Line

The red lines are the PL line please confirm.

The Blue lines are the Slider line please confirm.