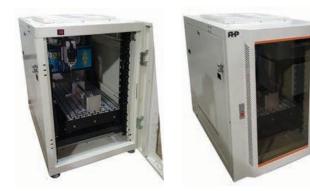

## CNC Milling for Tensile According to ISO 6259

| Specifications                                             |    |                       |              |
|------------------------------------------------------------|----|-----------------------|--------------|
| Replaceable milling table                                  |    | 0                     |              |
| Milling table with mechanical clamping device              |    | •                     |              |
| Max thickness of samples                                   |    | Max. thickness 40 mm  |              |
| Number of test bars                                        |    | Max. 1                |              |
| Rotational speed of spindle                                |    | Between 3000 and 1800 | 0 per minute |
| Hard metal milling cutter Ø 10 mm                          |    | •                     |              |
| Diamond milling cutter                                     |    | 0                     |              |
| Milling program                                            |    | MACH3                 |              |
| Operation via PC                                           |    | •                     |              |
| Permissible ambient temperature                            | °C | +5 to +30             |              |
| Permissible relative humidity                              |    | Max. 70%              |              |
| X Axis travel                                              | mm | 300                   |              |
| Y Axis travel                                              | mm | 400                   |              |
| Y Axis travel                                              | mm | 90                    |              |
| Width                                                      | mm | 300                   |              |
| Depth                                                      | mm | 400                   |              |
| Height                                                     | mm | 900                   |              |
| Weight                                                     | kg | 80                    |              |
| <ul> <li>Included          o available/optional</li> </ul> |    |                       |              |

- Windows Based Software Control via Parallel Port(3 axis standard controller)  $\geq$
- for Type 1&2 according to ISO6259
- German plastic milling tool  $\geq$
- 3 axis CNC controller, ball screw
- Turkish 24000r/min spindle,  $\geq$
- Windows based software
- Computer (as option)
- Aluminum T-slot table
- Cabin door with glass
- Cabin light

 $\geq$ 

- Readymade G-codes for sample milling
- Capable of cutting any shapes,
- Power 220V-50Hz
- Training video