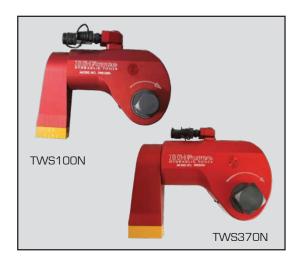

## TWS-N - HYDRAULIC TORQUE WRENCHES - SQUARE DRIVE

Working pressure 700 Bar

Compact, lightweight, aluminium construction

Fitted with 360° Uni-Swivel quick release couplings

Hi-Force TWS-N series lightweight aluminium hydraulic torque wrenches are designed to handle the toughest bolting jobs accurately and quickly. All models provide a torque accuracy of +/- 3%. The internal reaction arm spline allows the operator to easily position the tool and, if necessary, react directly off the tool body in very confined access applications. All models incorporate an easily reversible high grade alloy steel square drive enabling the operator to quickly switch from tightening to loosening applications. Uni-Swivel quick release couplers are fitted as standard to all models enabling easy positioning of the hydraulic hoses away from any possible "pinch points". Optional allen hex drives are available (see page 72) along with a comprehensive range of high quality torque wrench sockets. (See pages 73 & 74).

## TWS-N - HYDRAULIC TORQUE WRENCHES - SQUARE DRIVE

Designed for tightening and loosening

Internal reaction arm spline

Accurate to +/-3%

|         | Weight incl. |               |              |               |  |
|---------|--------------|---------------|--------------|---------------|--|
| Model   | Nm           | lbf.ft        | Square drive | reaction foot |  |
| number  | at 700 Bar   | at 10,000 PSI | size         | kg            |  |
| TWS17N  | 1727         | 1254          | 3/4"         | 1.9           |  |
| TWS45N  | 4529         | 3289          | 1"           | 4.8           |  |
| TWS100N | 10064        | 7308          | 1 ½"         | 9.0           |  |
| TWS150N | 14974        | 10873         | 1 ½"         | 15.0          |  |
| TWS370N | 36992        | 26860         | 2 ½"         | 32.5          |  |