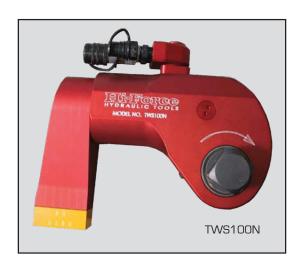

## TWS-N - HYDRAULIC TORQUE WRENCHES - SQUARE DRIVE

Working pressure 700 Bar

Compact, lightweight, aluminium construction

Fitted with 360° Uni-Swivel quick release couplings

Hi-Force TWS-N series lightweight aluminium hydraulic torque wrenches are designed to handle the toughest bolting jobs accurately and quickly. All models provide a torque accuracy of +/- 3%. The internal reaction arm spline allows the operator to easily position the tool and, if necessary, react directly off the tool body in very confined access applications. All models incorporate an easily reversible high grade alloy steel square drive enabling the operator to quickly switch from tightening to loosening applications. Uni-Swivel quick release couplers are fitted as standard to all models enabling easy positioning of the hydraulic hoses away from any possible "pinch points". Optional allen hex drives are available (see page 72) along with a comprehensive range of high quality torque wrench sockets. (See pages 73 & 74).

## TWS-N - HYDRAULIC TORQUE WRENCHES - SQUARE DRIVE

Designed for tightening and loosening

Internal reaction arm spline

Accurate to +/-3%

|         | Weight incl. |               |              |               |  |
|---------|--------------|---------------|--------------|---------------|--|
| Model   | Nm           | lbf.ft        | Square drive | reaction foot |  |
| number  | at 700 Bar   | at 10,000 PSI | size         | kg            |  |
| TWS17N  | 1727         | 1254          | 3/4"         | 1.9           |  |
| TWS45N  | 4529         | 3289          | 1"           | 4.8           |  |
| TWS100N | 10064        | 7308          | 1 ½"         | 9.0           |  |
| TWS150N | 14974        | 10873         | 1 ½"         | 15.0          |  |
| TWS370N | 36992        | 26860         | 2 ½"         | 32.5          |  |