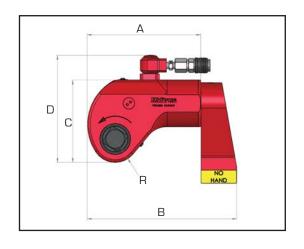

| Dimensions in mm |     |     |     |     |     |    |  |  |  |
|------------------|-----|-----|-----|-----|-----|----|--|--|--|
| А                | В   | С   | D   | Е   | F   | R  |  |  |  |
| 129              | 167 | 90  | 131 | 51  | 73  | 25 |  |  |  |
| 167              | 218 | 121 | 170 | 68  | 98  | 34 |  |  |  |
| 223              | 293 | 163 | 211 | 92  | 135 | 46 |  |  |  |
| 247              | 323 | 192 | 236 | 100 | 141 | 54 |  |  |  |
| 329              | 432 | 240 | 288 | 137 | 204 | 66 |  |  |  |