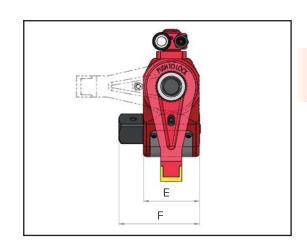

| Dimensions in mm |     |     |     |     |     |    |  |  |  |
|------------------|-----|-----|-----|-----|-----|----|--|--|--|
| А                | В   | С   | D   | Е   | F   | R  |  |  |  |
| 129              | 167 | 90  | 131 | 51  | 73  | 25 |  |  |  |
| 167              | 218 | 121 | 170 | 68  | 98  | 34 |  |  |  |
| 223              | 293 | 163 | 211 | 92  | 135 | 46 |  |  |  |
| 247              | 323 | 192 | 236 | 100 | 141 | 54 |  |  |  |
| 329              | 432 | 240 | 288 | 137 | 204 | 66 |  |  |  |