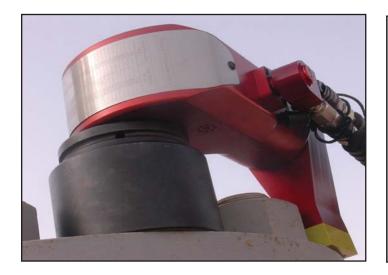

## TWS-N - HYDRAULIC TORQUE WRENCHES - SQUARE DRIVE

Working pressure 700 Bar

Compact, lightweight, aluminium construction

Fitted with 360° Uni-Swivel quick release couplings

Hi-Force TWS-N series lightweight aluminium hydraulic torque wrenches are designed to handle the toughest bolting jobs accurately and quickly. All models provide a torque accuracy of +/- 3%. The internal reaction arm spline allows the operator to easily position the tool and, if necessary, react directly off the tool body in very confined access applications. All models incorporate an easily reversible high grade alloy steel square drive enabling the operator to quickly switch from tightening to loosening applications. Uni-Swivel quick release couplers are fitted as standard to all models enabling easy positioning of the hydraulic hoses away from any possible "pinch points". Optional allen hex drives are available (see page 72) along with a comprehensive range of high quality torque wrench sockets. (See pages 73 & 74).