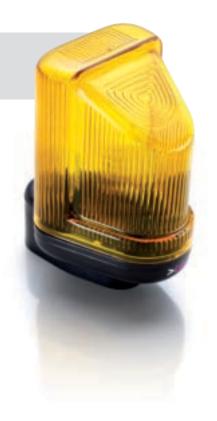

# SAFETY DEVICES

Flashing light

#### Features:

- $\bullet$  wide input voltage range 230 VAC, 24 VDC and 12 VDC
- built-in aerial support
- cycle count for maintenance alert available
- built-in bracket for wall mount

## Pros:

- horizontal or vertical installation
- versions with cycle count for maintenance alert will indicate when the requisite threshold (set by the user) has been reached