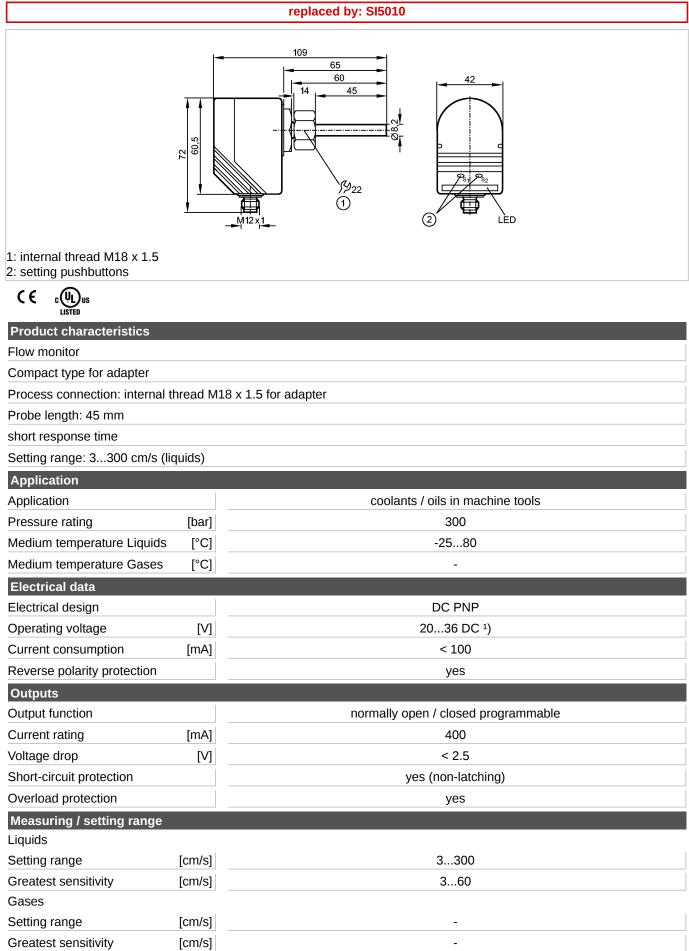

## efectorado

## SI1010



SID10ADBFPKG/US



## efectorsod

## SI1010

SID10ADBFPKG/US



| Max. temperature gradier                                                                                                                                          | nt of      |                                                                                               |
|-------------------------------------------------------------------------------------------------------------------------------------------------------------------|------------|-----------------------------------------------------------------------------------------------|
| medium                                                                                                                                                            | [K/min]    | 300