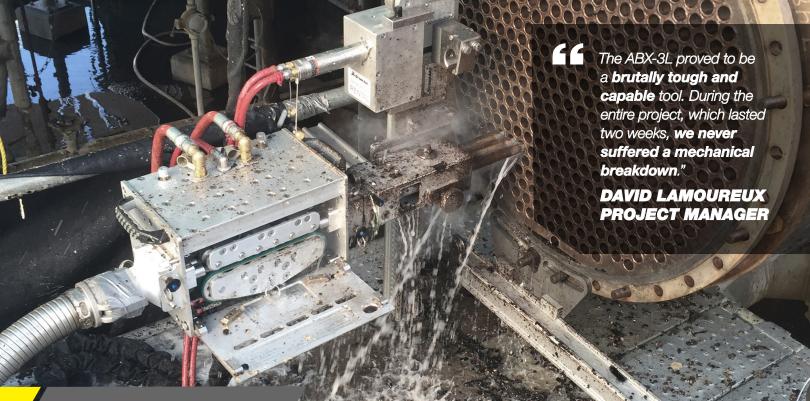

## **AUTOBOX® ABX-3L**

AUTOMATED EXCHANGER TUBE CLEANING

The StoneAge AutoBox ABX-3L is an automated system for hands-free tube bundle and Fin Fan heat exchanger cleaning applications. It is designed to run triple, dual, or single flex lance setups with an emphasis on portability, ease of setup, and safety. The ABX-3L can be used with any pressure rated hose ranging in size from 3/2 to 8/4. Paired with StoneAge Banshee rotary tube cleaning nozzles and our Lightweight Positioner, the ABX-3L offers safe and efficient tube cleaning in the harshest exchanger environments.