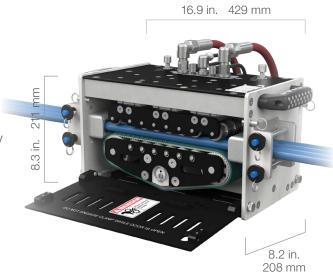

| SPECIFICATIONS   |                                                                |
|------------------|----------------------------------------------------------------|
| HOSE FEED RATE   | 0.3-3.0 ft/sec (0.09-0.90 m/sec)                               |
| PITCH ADJUSTMENT | Dual: 0.6–3.0 in. (16–76 mm)<br>Triple: 0.6–1.5 in. (16–38 mm) |
| HOSE SIZES       | 3/2–8/4                                                        |
| WEIGHT           | 49 lbs (22 kg)                                                 |