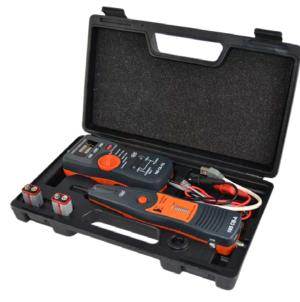

#### General

| Operating Temperature<br>& Humidity                                  | 0°C~40°C, 80% Max                                                               |
|----------------------------------------------------------------------|---------------------------------------------------------------------------------|
| Storage Temperature & Humidity                                       | -10°C~50°C, 80% Max                                                             |
| Power Source                                                         | 165 CB-A : 9V battery<br>165 CB-TG : 9V battery                                 |
| Dimensions                                                           | 165 CB-A : 263(L) x 55(W) x 37.3(H)mm<br>165 CB-TG : 180(L) x 82(W) x 43.8(H)mm |
| Weight                                                               | 165 CB-A : 210g<br>165 CB-TG : 280g                                             |
| Safety Standard                                                      | EN 61326-1 EN 55011<br>EN 61000-4-2 EN 61000-4-3                                |
| Accessories                                                          | Instruction manual<br>Batteries<br>Carrying case<br>Self-test cable             |
| Optional Accessories BNC testing cables<br>Multi-wire testing cables |                                                                                 |

Carrying case

Multi-wire testing cables (optional accessories)

BNC testing cables (optional accessories)

**STANDARD ELECTRIC WORKS CO., LTD.** www.sew.com.tw 5F., NO.105, Jhongcheng Rd., Tucheng Dist., New Taipei City 23674, Taiwan (R.O.C.) TEL: 886-2-22681528 FAX: 886-2-22681529 e-mail: sales@sew.com.tw