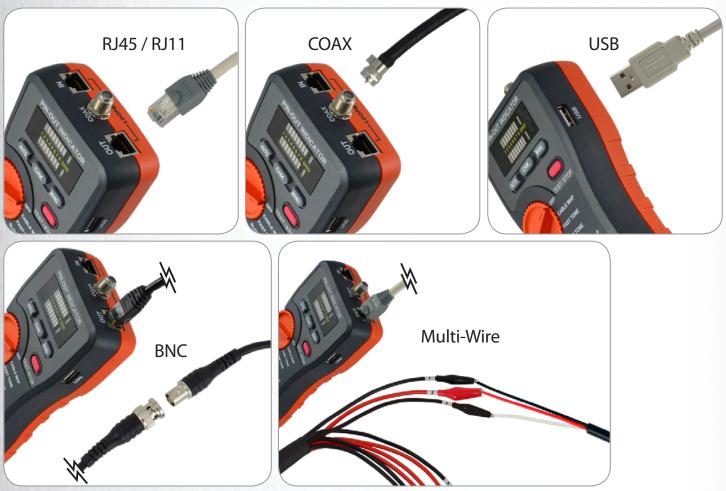

#### Multi-purpose Cable Tester

• 165 CB is an ideal tool which can test the correct pin configuration for different kinds of cables.

SE

- For testing : -RJ45/RJ11 -USB
  - -COAX -BNC cable
  - -Multi-wire cable
- Auto-scan and manual-check function
- Buzzer sound warning for wire status
- 2 LED module indicators on the master unit which can do both of transmitter and receiver functions for RJ45/RJ11 cable testing. Users don't need to use the receiving unit.
- 165 CB provides a variety for checking cable continuity, open status, short status and miss-wired.
- Ground ( shielded ) wire test
- LED indication for wire status

#### For testing pin configuration