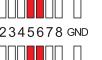

## **Pin-out indication**

| a. Continuity      | c. Short-circuit  |
|--------------------|-------------------|
| Pin 3 is continued | Pin 5 and 6 are s |
| 12345678 GND       | 12345678 GND      |
|                    |                   |
| b. <b>Open</b>     | d. Miss-wired     |
| Pin 4 is opened    | Pin 1 and 7 are n |
| 12345678 GND       | 12345678 GND      |
|                    |                   |

| • | Short-circuit           |  |
|---|-------------------------|--|
|   | Pin 5 and 6 are shorted |  |

# miss-wired