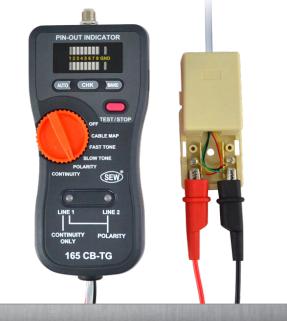

#### Multi-purpose Cable Tester

• 165 CB is an ideal tool which can test the correct pin configuration for different kinds of cables.

SE

- For testing : -RJ45/RJ11 -USB
  - -COAX -BNC cable
  - -Multi-wire cable
- Auto-scan and manual-check function
- Buzzer sound warning for wire status
- 2 LED module indicators on the master unit which can do both of transmitter and receiver functions for RJ45/RJ11 cable testing. Users don't need to use the receiving unit.
- 165 CB provides a variety for checking cable continuity, open status, short status and miss-wired.
- Ground ( shielded ) wire test
- LED indication for wire status

Power source : 9V battery

Multi-purpose

PIN-OUT INDICATOR

CHM

POLARIT

165 CB-TG

•

CONTINUITY

#### **Tone Generator**

- Tone Generator is a great tool for locating and identifying cable pairs or individual conductors.
- Two bi-colored LEDs for Line1 and Line 2 indication of the polarities of the telephone lines.
- Identifying Tip and Ring of telephone lines
- Identifying telephone line condition : Clear line, Busy line and Ringing line.
- 165 CB does not only serves as a tone generator, but it also serves as a continuity and polarity tester.
- Users can select a fast dual tone or a slow dual tone by the rotary switch.
- The unit has alligator type terminals, a modular cable of 4 conductors with a strong connector.
- The tone and continuity functions are only applied to Line1. (modular connector)