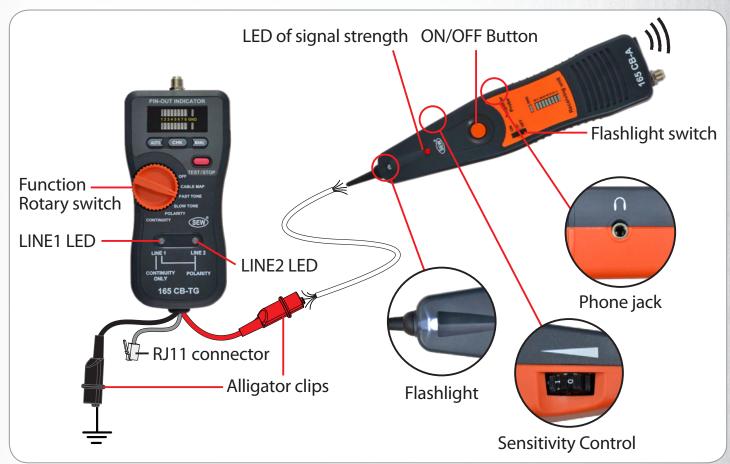

#### **Amplifier Probe**

- The Amplifier Probe is designed to identify and trace wires or cables within a group without damaging the insulation.
- The flashlight function for easier cable tracing in the dark.
- An LED indication for the signal strength
- Volume control for increased sensitivity and adjustable to suit work environment.
- Recessed ON/OFF button prevents battery drain.
- Works with any Tone Generator to identify wires.
- Power supply is in any 9V battery with a life of approximately 100 hours.
- A phone jack is designed for headset or handset.

#### **Tone Generator**

- Tone Generator is a great tool for locating and identifying cable pairs or individual conductors.
- Two bi-colored LEDs for Line1 and Line 2 indication of the polarities of the telephone lines.
- Identifying Tip and Ring of telephone lines
- Identifying telephone line condition : Clear line, Busy line and Ringing line.
- 165 CB does not only serves as a tone generator, but it also serves as a continuity and polarity tester.
- Users can select a fast dual tone or a slow dual tone by the rotary switch.
- The unit has alligator type terminals, a modular cable of 4 conductors with a strong connector.
- The tone and continuity functions are only applied to Line1. (modular connector)