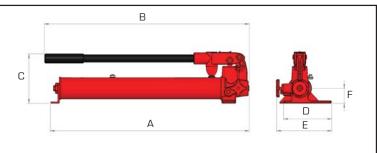

| Dimensions in mm |     |     |     |     |    |  |  |  |  |
|------------------|-----|-----|-----|-----|----|--|--|--|--|
| А                | В   | С   | D   | Е   | F  |  |  |  |  |
|                  |     |     |     |     |    |  |  |  |  |
| 310              | 566 | 128 | 134 | 145 | 40 |  |  |  |  |
| 558              | 566 | 128 | 134 | 145 | 40 |  |  |  |  |
|                  |     |     |     |     |    |  |  |  |  |
| 544              | 597 | 168 | 135 | 145 | 53 |  |  |  |  |
| 545              | 597 | 168 | 135 | 150 | 53 |  |  |  |  |