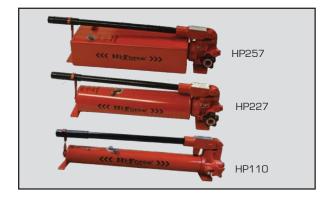

| Model<br>number                                                        | Valve<br>type | Displace<br>per strol<br>1 <sup>st</sup> stage | ke cm <sup>3</sup> | Usable<br>oil cap.<br>litres | Handle<br>effort<br>kg | Weight<br>kg |  |  |
|------------------------------------------------------------------------|---------------|------------------------------------------------|--------------------|------------------------------|------------------------|--------------|--|--|
| Single speed hand operated pumps for single acting cylinders and tools |               |                                                |                    |                              |                        |              |  |  |
| HP145                                                                  | 2-way         | 2.9                                            | -                  | 0.45                         | 45                     | 4.6          |  |  |
| HP110                                                                  | 2-way         | 2.9                                            | -                  | 1.0                          | 45                     | 5.6          |  |  |
| Two speed hand operated pumps for single acting cylinders and tools    |               |                                                |                    |                              |                        |              |  |  |
| HP227                                                                  | 2-way         | 12.9                                           | 2.3                | 2.3                          | 38                     | 10.5         |  |  |
| HP257                                                                  | 2-way         | 12.9                                           | 2.3                | 5.0                          | 38                     | 15.2         |  |  |