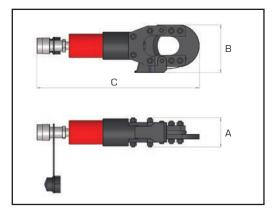

| Model<br>number | Cutting<br>force<br>tonnes | Weight<br>kg | Dime<br>A | nsions i<br>B | n mm<br>C |
|-----------------|----------------------------|--------------|-----------|---------------|-----------|
| HCH40           | 7                          | 2.8          | 62        | 101           | 247       |
| HCH120          | 13                         | 15.0         | 76        | 250           | 600       |