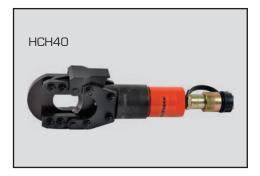

## HCH - HYDRAULIC CUTTER HEADS

Cutting capacity up to 120mm diameter Working pressure 700 Bar

Compact and lightweight

The HCH cutter head range cuts a wide range of materials and offers 2 models with similar features to the CT range of self-contained cutters. A comprehensive range of suitable manually operated and powered hydraulic pumps suitable for use with Hi-Force HCH cutters is detailed on pages 29 to 50.

| Model<br>number | Cutting<br>force<br>tonnes | Weight<br>kg | Dime<br>A | nsions i<br>B | n mm<br>C |
|-----------------|----------------------------|--------------|-----------|---------------|-----------|
| HCH40           | 7                          | 2.8          | 62        | 101           | 247       |
| HCH120          | 13                         | 15.0         | 76        | 250           | 600       |