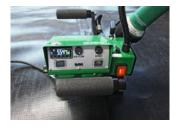

## **PROTON**

## User-friendly, robust, compact

- small, light and very robust
- drive and heater motor brushless
- for thin material and overhead welding
- simple to operate
- stepless adjustment of all welding parameters and air flow
- material welding range: PE-LD, PE-HD, PVC-P, PP, ECB, EVA, TPO

The small and light automatic welding machine to weld all different kind of materials. For civil engineering and tunnel construction. Drive- and heater motor brushless. Combined wedge with hot air and contact.