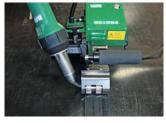

## **PROTON**

## User-friendly, robust, compact

- small, light and very robust
- drive and heater motor brushless
- for thin material and overhead welding
- simple to operate
- stepless adjustment of all welding parameters and air flow
- material welding range: PE-LD, PE-HD, PVC-P, PP, ECB, EVA, TPO

The small and light automatic welding machine to weld all different kind of materials. For civil engineering and tunnel construction. Drive- and heater motor brushless. Combined wedge with hot air and contact.