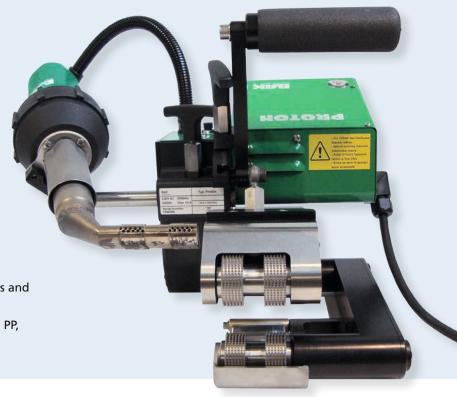

## **PROTON**

## User-friendly, robust, compact

- small, light and very robust
- drive and heater motor brushless
- for thin material and overhead welding
- simple to operate
- stepless adjustment of all welding parameters and air flow
- material welding range: PE-LD, PE-HD, PVC-P, PP, ECB, EVA, TPO

The small and light automatic welding machine to weld all different kind of materials. For civil engineering and tunnel construction. Drive- and heater motor brushless. Combined wedge with hot air and contact.