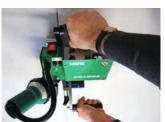

## **PROTON**

## User-friendly, robust, compact

- small, light and very robust
- drive and heater motor brushless
- for thin material and overhead welding
- simple to operate
- stepless adjustment of all welding parameters and air flow
- material welding range: PE-LD, PE-HD, PVC-P, PP, ECB, EVA, TPO

The small and light automatic welding machine to weld all different kind of materials. For civil engineering and tunnel construction. Drive- and heater motor brushless. Combined wedge with hot air and contact.