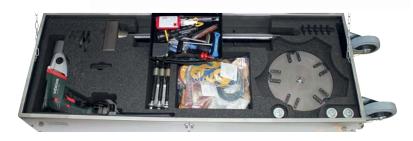

VENTA 150 transport box with grinding tools

VENTA 300

VENTA 150 transport box with abrasive set

#### Standard:

- VENTA machines are supplied complete with all tools, accessories and abrasives in metal boxes
- Spring loaded drive spindle to control working pressure

VENTA 150