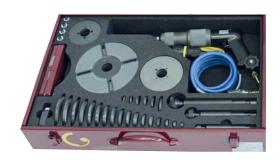

VENTA 150 transport box with grinding tools

VENTA 300

VENTA 150 transport box with abrasive set