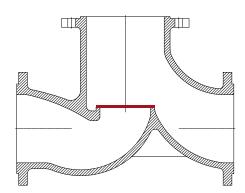

# Portable grinding and lapping machines for working on valves with flat seating faces:

- Globe valves
- Safety relief valves
- Check valves