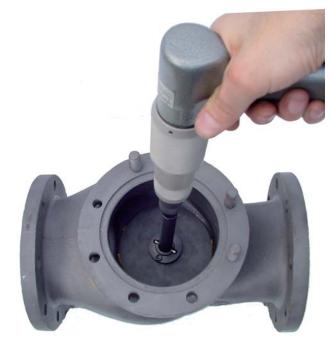

#### Comment

VENTA 50 SV and VENTA 150 SV are supplied with special micro finishing film in the grits P150, 280, 500, 1000 and 1800 for grinding and polishing safety relief valve seat surfaces. Hand guided grinding machines up to working range DN 150 (6"). For the machines type VENTA 300, 600 and 1600 a mounting device is used to fix the machine on the valves.

#### Standard:

- VENTA machines are supplied complete with all tools, accessories and abrasives in metal boxes
- Spring loaded drive spindle to control working pressure

VENTA 150