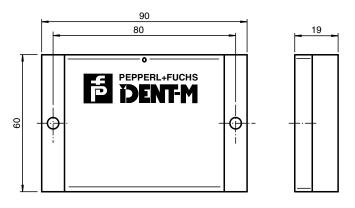

## **Technical Data**

| General specifications      |                                                                                                                                     |
|-----------------------------|-------------------------------------------------------------------------------------------------------------------------------------|
| Operating frequency         | 2.45 GHz ± 200 kHz                                                                                                                  |
| Transfer rate               | 76.8 kBit/s                                                                                                                         |
| Memory                      |                                                                                                                                     |
| Memory capacity             | 8 kByte (7552 Bytes available for user data)                                                                                        |
| Battery life                | approx. 5 years without read or write operations or approx. 15 mill. read operations on 64 bytes per access, battery is replaceable |
| Indicators/operating means  |                                                                                                                                     |
| LED yellow                  | lights during the data transfer (can be switched off)                                                                               |
| Ambient conditions          |                                                                                                                                     |
| Ambient temperature         | -20 70 °C (-4 158 °F)                                                                                                               |
| Storage temperature         | -20 70 °C (-4 158 °F)                                                                                                               |
| Shock and impact resistance | 100 <i>g</i> , 13 ms on all 3 spatial axes, with 3 positive and negative accelerations on each, according to IEC 68-2-27            |
| Mechanical specifications   |                                                                                                                                     |
| Degree of protection        | IP65 according to EN 60529                                                                                                          |
| Material                    | Housing: sPS<br>Cover of battery box: PBT                                                                                           |
| Housing                     | sPS                                                                                                                                 |
| Installation                | horizontal and vertical $\pm 45^\circ$ arbitrary rotation                                                                           |
| On metal                    | yes                                                                                                                                 |
| In air                      | yes                                                                                                                                 |
| Mass                        | approx. 100 g                                                                                                                       |
| Construction type           | Rectangular type                                                                                                                    |