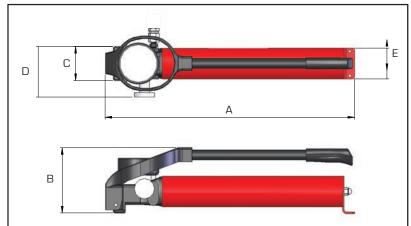

| Dimensions in mm |     |    |     |    |  |  |  |
|------------------|-----|----|-----|----|--|--|--|
| А                | В   | C  | D   | Е  |  |  |  |
| 617              | 161 | 84 | 125 | 76 |  |  |  |
| 617              | 161 | 84 | 125 | 76 |  |  |  |