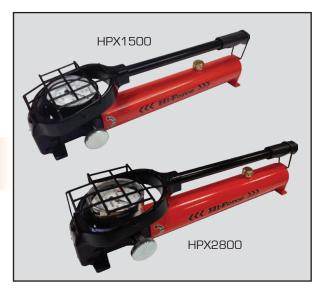

## HPX - MANUALLY OPERATED ULTRA HIGH PRESSURE PUMP

Compact design

Two speed operation

Working pressure up to 2800 Bar

The HPX range of manually operated ultra high pressure hydraulic pumps is specifically designed for high pressure applications such as oil injection for bushing removal, valve testing, calibration of high pressure equipment and instruments, laboratory burst and proof testing, etc. The two speed operation, on both the HPX1500 and HPX2800 incorporates automatic changeover from low to high pressure at 20 Bar, enabling smooth and low operator handle effort. Both models are fitted with a dual scale gauge reading Bar and PSI contained within a bespoke loop handle and feature a mesh casing to protect the gauge from accidental damage.

- >> Lightweight aluminium construction
- >> Factory set safety relief valve
- >> External pressure release valve
- >> Low handle effort
- >> Oil reservoir capacity of 1.2 litres

| Model   | Working | Usable oil capacity | Displacement<br>per stroke (cm³) |                       | Outlet       | Weight |
|---------|---------|---------------------|----------------------------------|-----------------------|--------------|--------|
| number  | Bar     | litres              |                                  | 2 <sup>nd</sup> stage | port         | kg     |
| HPX1500 | 1500    | 1.2                 | 20.0                             | 1.0                   | 1/4" BSP     | 6.5    |
| HPX2800 | 2800    | 1.2                 | 20.0                             | 0.8                   | 9/16"-18 UNF | 6.5    |